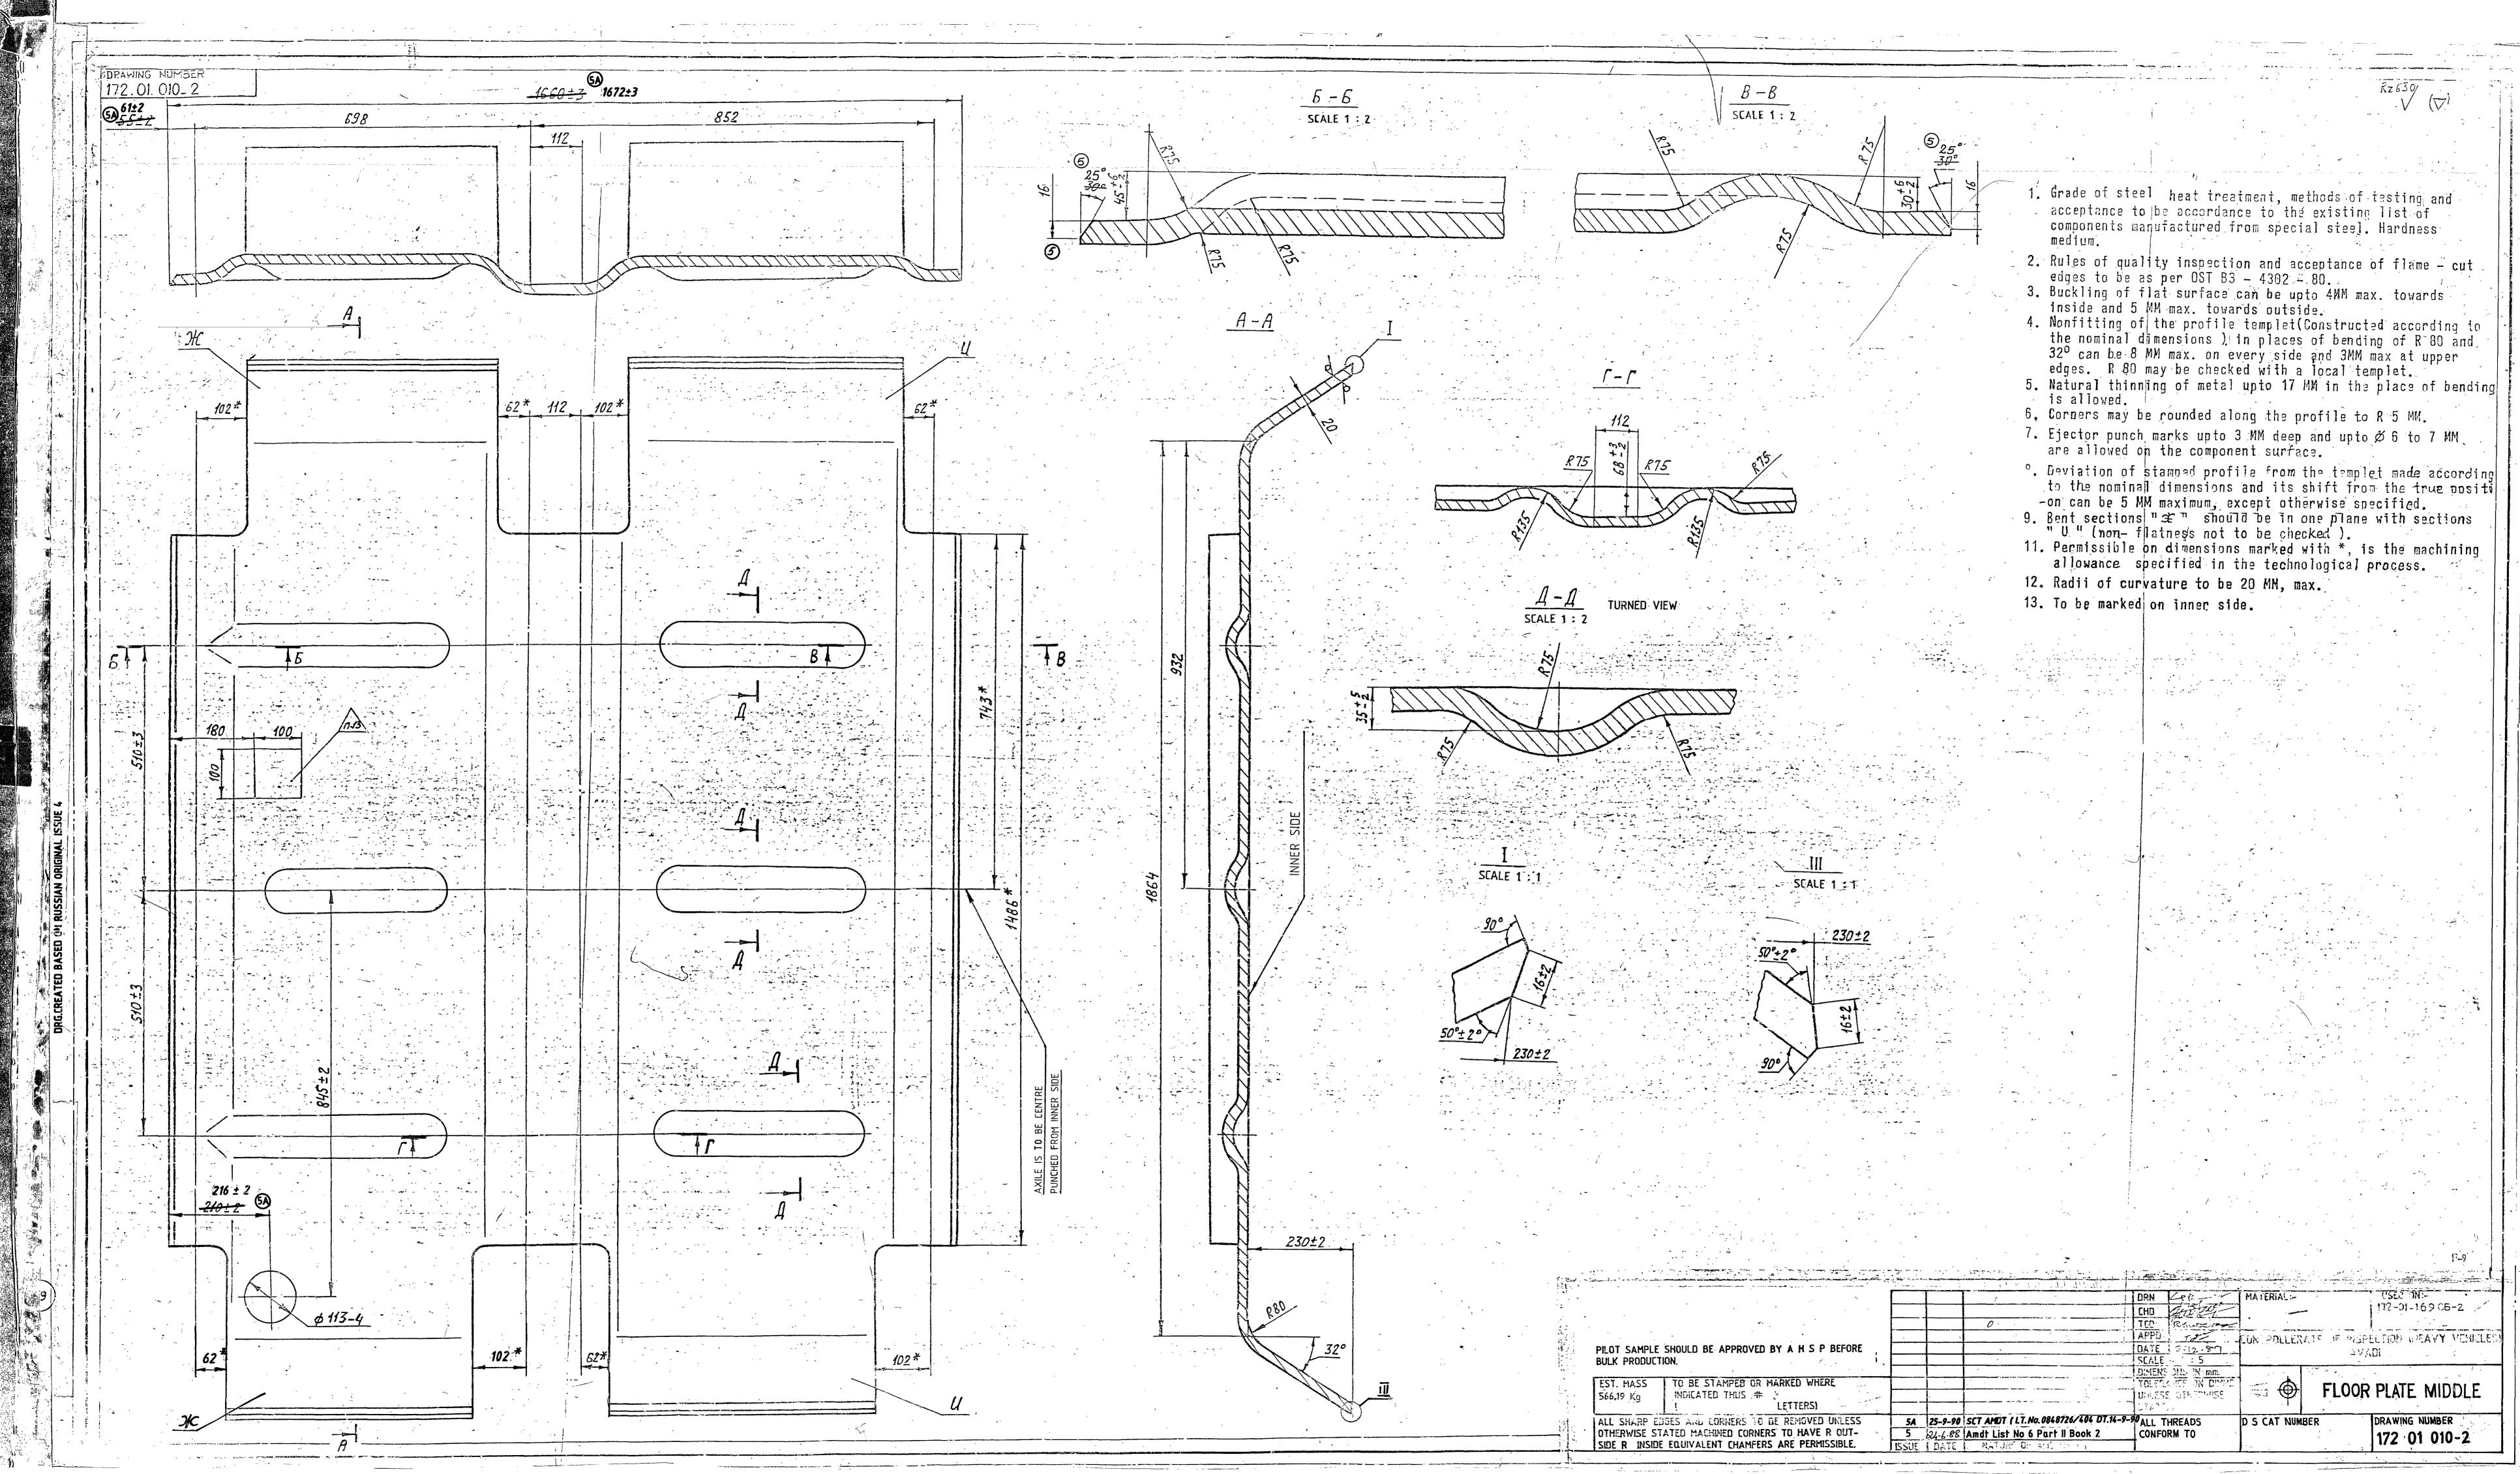

 $\langle \nabla'$ 72-01-169 05-2 OF MEPELTION OPEAVY VENIELE AVADI FLOOR PLATE MIDDLE DRAWING NUMBER 172 01 010-2

| SI.<br>No. | Nomenclature<br>& Drawing No.                                                        | Manufacturing Technology &<br>Testing /Inspection Facilities<br>required to produce the item |                 | Must be possessed by the vendor in his own premises (List of Plant & Machinery and Testing/Inspection facility to be submitted | COMPLIANCE | Must be possessed by the vendor in<br>his own premises (or) may be out<br>sourced. (Name and Address of<br>sub-contractor, list of Plant &<br>Machinery and Testing / Inspection<br>facility to be submitted). | COMPLIANCE |
|------------|--------------------------------------------------------------------------------------|----------------------------------------------------------------------------------------------|-----------------|--------------------------------------------------------------------------------------------------------------------------------|------------|----------------------------------------------------------------------------------------------------------------------------------------------------------------------------------------------------------------|------------|
| 1          | HULL BOTTOM<br>FRONT PLATE<br>Drg.No.<br>172.01.009-15<br>LF.No.<br>6201001031       |                                                                                              |                 |                                                                                                                                |            |                                                                                                                                                                                                                |            |
| 2          | BOTTOM PLATE<br>FRONT Drg.No.<br>172.01.009-9<br>LF.No.<br>6206801680                |                                                                                              |                 |                                                                                                                                |            |                                                                                                                                                                                                                |            |
| 3          | FLOOR PLATE<br>MIDDLE<br>Drg.No .<br>172.01.010-2<br>LF.No.<br>6206801111            | Technology 1                                                                                 | RAW<br>MATERIAL |                                                                                                                                |            | Under taking by Vendor that vendor<br>will procure Raw material from SAIL<br>( Who is the approved source of<br>Raw material for HVF as of now) or<br>any other source approved by HVF                         |            |
| 4          | MIDDLE PLATE<br>OF<br>HULL BOTTOM<br>Drg.No.<br>172.01.010-8<br>LF.No.<br>6201001032 |                                                                                              |                 |                                                                                                                                |            | in future or Russia OEM with<br>suitable documents proof required.                                                                                                                                             |            |
| 5          | REAR PLATE OF<br>HULL BOTTOM<br>Drg.No.<br>172.01.011-5<br>LF.No.<br>6201201136      |                                                                                              |                 |                                                                                                                                |            |                                                                                                                                                                                                                |            |