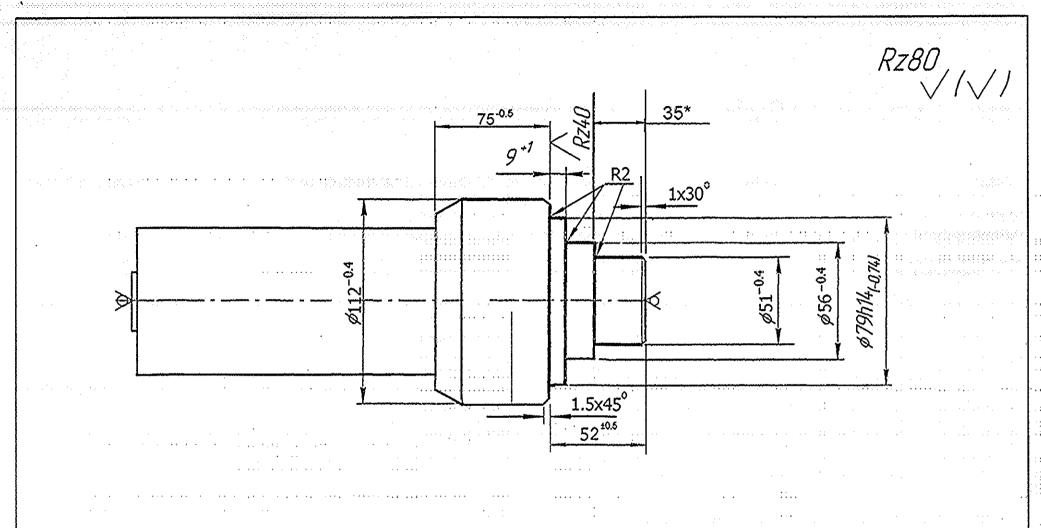

CRG. NO : 172.40.315-1 /SMF DE) VEN SHAFT

CPN. NO. : 060 TURNING

MATERIAL : STEEL 18X2H4BA

HARDNESS : 207-268 BHN

PREPARED CHECKED APPROVED SHEET NO. NOT TO SCALE