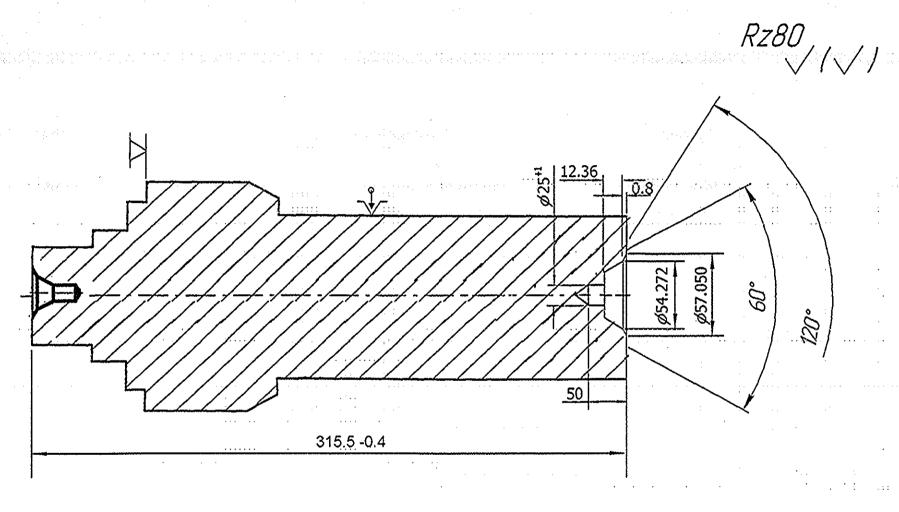

:::::

1. RUN-OUT BASE SURFACES WITH RESPECT TO CENTERS IS ALLOWED UPTO 0.3MM MAX.

|          | • • • • |          | DRG. NO    | : 172.40.315-1 /SMF T | PRIVEN SHAFT |
|----------|---------|----------|------------|-----------------------|--------------|
|          |         |          | OPN. NO.   | : 050 TURNING         |              |
| W-7      | 1000    |          | "MATERIAL" | : STEEL 18X2H4BA      |              |
| \*`\\    | 190     |          | HARDNESS   | : 207-268 BHN         |              |
| PRÉPARED | CHECKED | APPROVED | SHEET NO.  |                       | NOT TO SCALE |