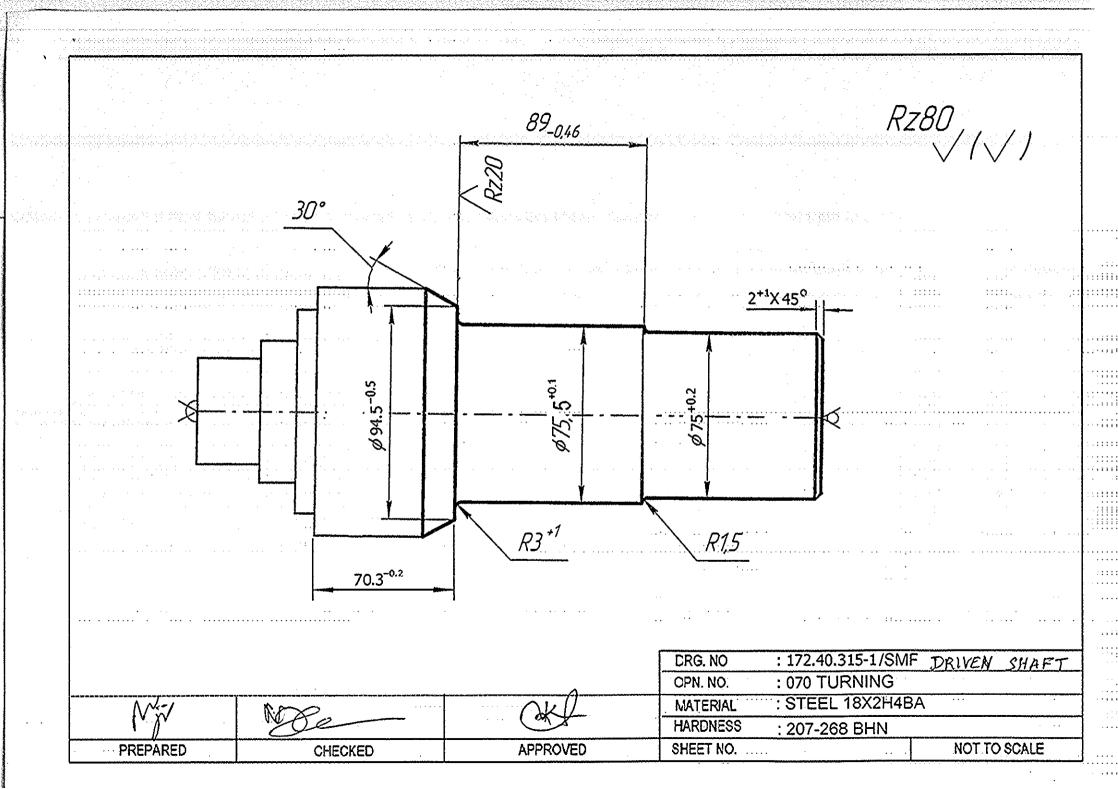

HEAVY VEHICLES FACTORY
AVADI, CHENNAI

1,11

1.RUNOUT OF MACHINED SURFACE WITH RESPECT TO AXIS OF CENTER HOLES SHOULD BE 0.3mm MAX

|          |         |                                       | DRG. NO   | : 172.40.315-1 /SMF | DRIVEN SHAFT |
|----------|---------|---------------------------------------|-----------|---------------------|--------------|
|          |         |                                       | OPN. NO.  | : 030 TURNING       |              |
| 1000     | NOO.    | · · · · · · · · · · · · · · · · · · · | 1         | : STEEL 18X2H4B/    | Α΄ : :       |
| V Y      | 120     |                                       | HARDNESS  | : 207-268 BHN       |              |
| PRĚPARED | CHECKED | APPROVĘD                              | SHEET NO. |                     | NOT TO SCALE |