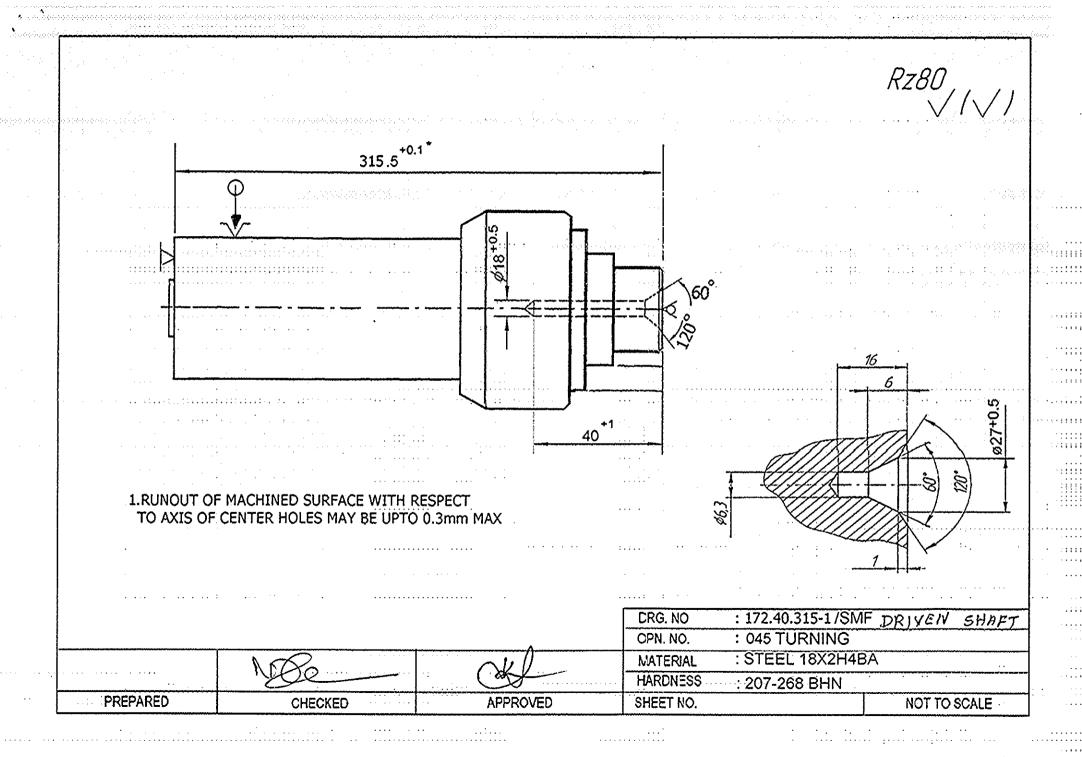

HEAVY VEHICLES FACTORY
AVADI, CHENNAI

1,11

1.RUNOUT OF MACHINED SURFACE WITH RESPECT TO AXIS OF CENTER HOLES SHOULD BE 0.3mm MAX

|          |         |                                       | DRG. NO   | : 172.40.315-1 /SMF | DRIVEN SHAFT |
|----------|---------|---------------------------------------|-----------|---------------------|--------------|
|          |         |                                       | OPN. NO.  | : 030 TURNING       |              |
| 1000     | NOO.    | · · · · · · · · · · · · · · · · · · · | 1         | : STEEL 18X2H4B/    | Α΄ : :       |
| V Y      | 120     |                                       | HARDNESS  | : 207-268 BHN       |              |
| PRĚPARED | CHECKED | APPROVĘD                              | SHEET NO. |                     | NOT TO SCALE |