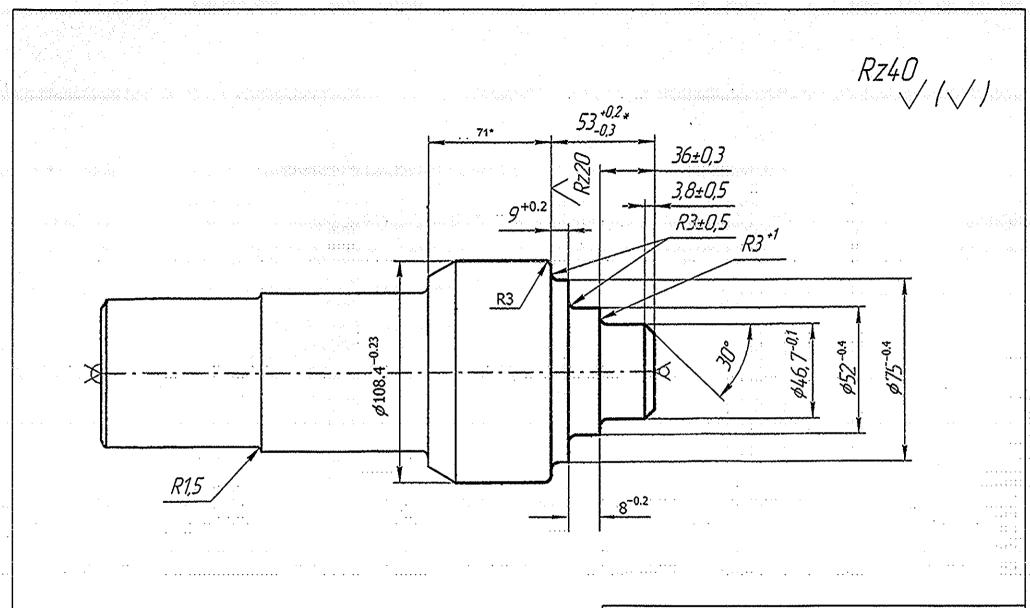

CRG. NO : 172.40.315-1 /SMF DE) VEN SHAFT

CPN. NO. : 060 TURNING

MATERIAL : STEEL 18X2H4BA

HARDNESS : 207-268 BHN

PREPARED CHECKED APPROVED SHEET NO. NOT TO SCALE