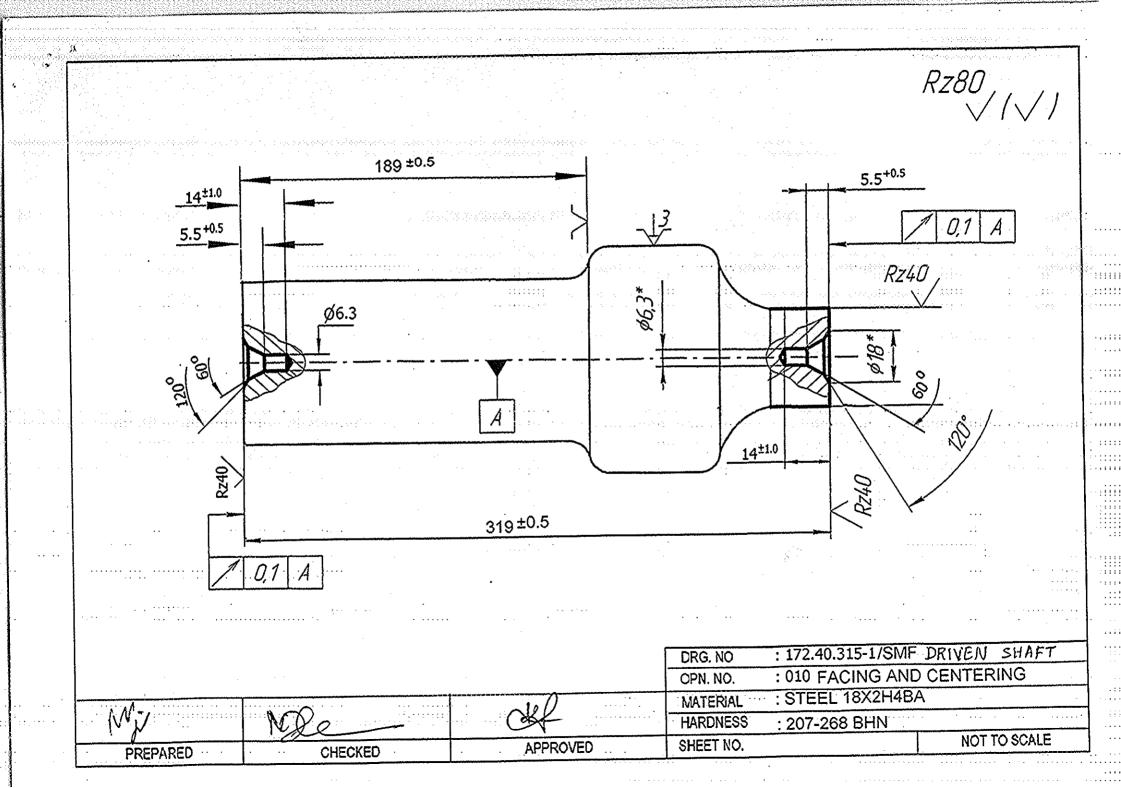

HEAVY VEHICLES FACTORY
AVADI, CHENNAI

1,11

1.RUNOUT OF MACHINED SURFACE WITH RESPECT TO AXIS OF CENTER HOLES SHOULD BE 0.3mm MAX

|          |         |                                       | DRG. NO   | : 172.40.315-1 /SMF | DRIVEN SHAFT |
|----------|---------|---------------------------------------|-----------|---------------------|--------------|
|          |         |                                       | OPN. NO.  | : 030 TURNING       |              |
| 1000     | NOO.    | · · · · · · · · · · · · · · · · · · · | 1         | : STEEL 18X2H4B/    | Α΄ : :       |
| V Y      | 120     |                                       | HARDNESS  | : 207-268 BHN       |              |
| PRĚPARED | CHECKED | APPROVĘD                              | SHEET NO. |                     | NOT TO SCALE |