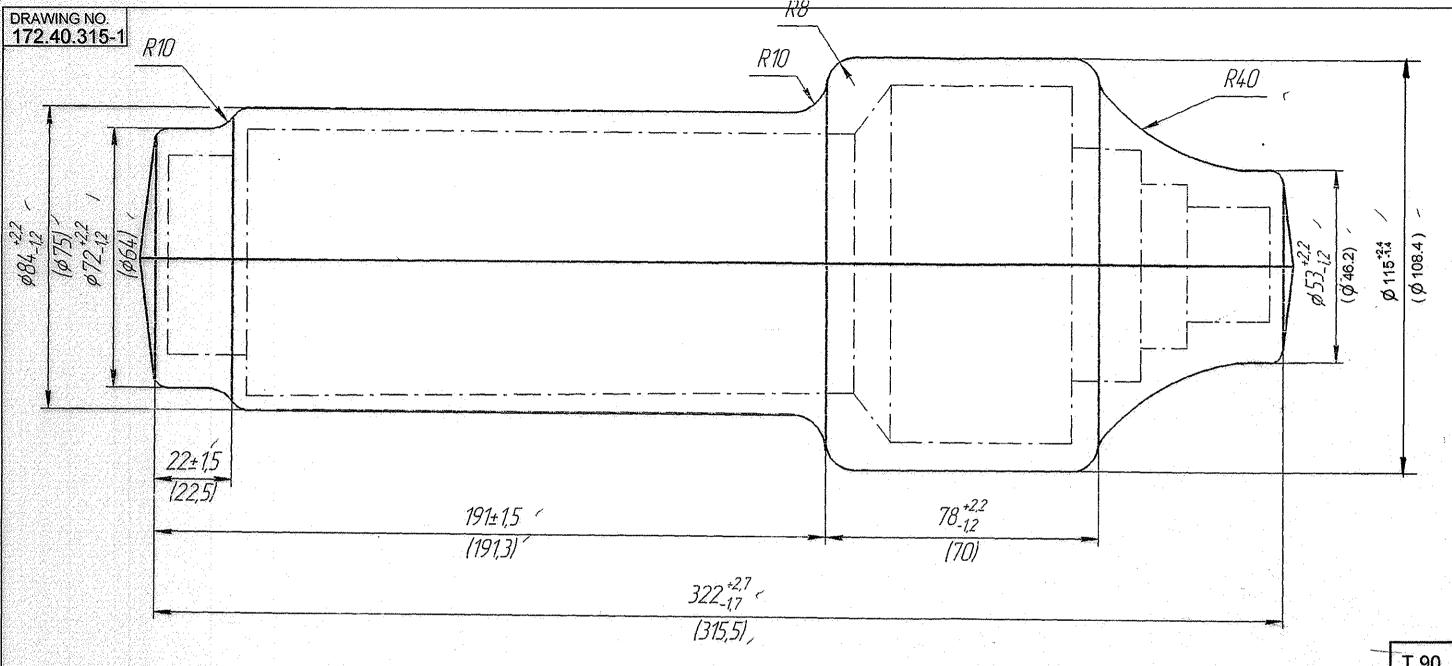

|                    | 1 90                                                   |
|--------------------|--------------------------------------------------------|
| FORGING WT.        | # ~                                                    |
| 16.36 KGS          | 令七十                                                    |
| HAMMER             | SCALE                                                  |
| DG-13              | NTS                                                    |
| CHECKED            | APPROVED                                               |
| M J2 9 03.         | 8 /4/2                                                 |
| 172.40.3<br>SECOND | 15-1/F<br>PARY SHAFT                                   |
|                    | 16.36 KGS  HAMMER  DG-13  CHECKED  2     03.  172.40.3 |