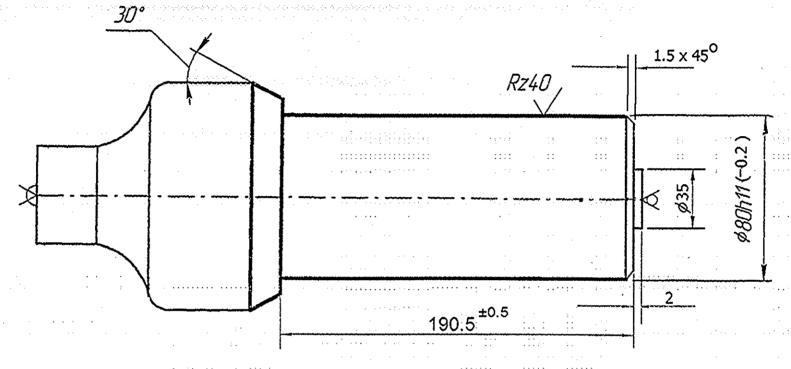

1.RUNOUT OF MACHINED SURFACE WITH RESPECT TO AXIS OF CENTER HOLES SHOULD BE 0.3mm MAX

|          |                                                                                                                                                                                                                                                                                                                                                                                                                                                                                                                                                                                                                                                                                                                                                                                                                                                                                                                                                                                                                                                                                                                                                                                                                                                                                                                                                                                                                                                                                                                                                                                                                                                                                                                                                                                                                                                                                                                                                                                                                                                                                                                                |          | DRG. NO    | : 172.40.315-1/SMF | DRIVEN SHAFT                                     |
|----------|--------------------------------------------------------------------------------------------------------------------------------------------------------------------------------------------------------------------------------------------------------------------------------------------------------------------------------------------------------------------------------------------------------------------------------------------------------------------------------------------------------------------------------------------------------------------------------------------------------------------------------------------------------------------------------------------------------------------------------------------------------------------------------------------------------------------------------------------------------------------------------------------------------------------------------------------------------------------------------------------------------------------------------------------------------------------------------------------------------------------------------------------------------------------------------------------------------------------------------------------------------------------------------------------------------------------------------------------------------------------------------------------------------------------------------------------------------------------------------------------------------------------------------------------------------------------------------------------------------------------------------------------------------------------------------------------------------------------------------------------------------------------------------------------------------------------------------------------------------------------------------------------------------------------------------------------------------------------------------------------------------------------------------------------------------------------------------------------------------------------------------|----------|------------|--------------------|--------------------------------------------------|
|          |                                                                                                                                                                                                                                                                                                                                                                                                                                                                                                                                                                                                                                                                                                                                                                                                                                                                                                                                                                                                                                                                                                                                                                                                                                                                                                                                                                                                                                                                                                                                                                                                                                                                                                                                                                                                                                                                                                                                                                                                                                                                                                                                |          | OPN. NO.   | : 040 TURNING      |                                                  |
| Min/     | 1                                                                                                                                                                                                                                                                                                                                                                                                                                                                                                                                                                                                                                                                                                                                                                                                                                                                                                                                                                                                                                                                                                                                                                                                                                                                                                                                                                                                                                                                                                                                                                                                                                                                                                                                                                                                                                                                                                                                                                                                                                                                                                                              | (1)      | MATERIAL . | : STEEL 18X2H4BA   | <del>\</del> \ \ \ \ \ \ \ \ \ \ \ \ \ \ \ \ \ \ |
| 1 1      | No constitution of the con |          | HARDNESS   | : 207-268 BHN      |                                                  |
| PREPARED | CHECKED                                                                                                                                                                                                                                                                                                                                                                                                                                                                                                                                                                                                                                                                                                                                                                                                                                                                                                                                                                                                                                                                                                                                                                                                                                                                                                                                                                                                                                                                                                                                                                                                                                                                                                                                                                                                                                                                                                                                                                                                                                                                                                                        | APPROVED | SHEET NO.  |                    | NOT TO SCALE                                     |