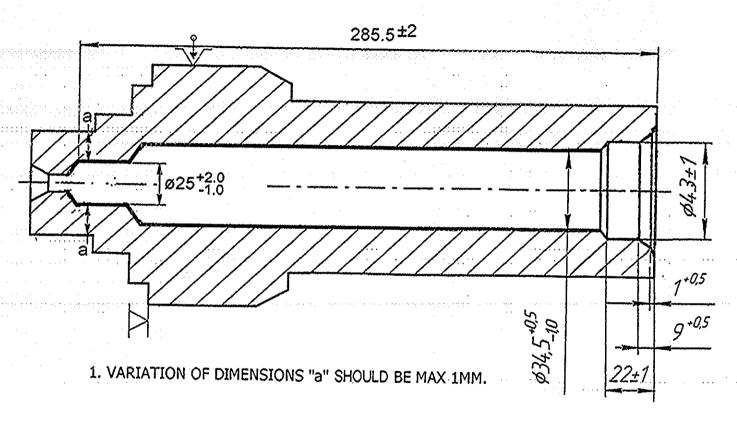

|          |         |          | DRG. NO   | : 172.40.315-1 DRIVEN SHAFT |
|----------|---------|----------|-----------|-----------------------------|
| - A A    |         |          | OPN. NO.  | : 055 DRILLING              |
| W        | NOO -   | OK!      | MATERIAL  | : STEEL 18X2H4BA            |
| 7        |         |          | HARDNESS  | : 207-268 BHN               |
| PREPARED | CHECKED | APPROVED | SHEET NO. | NOT TO SCALE                |