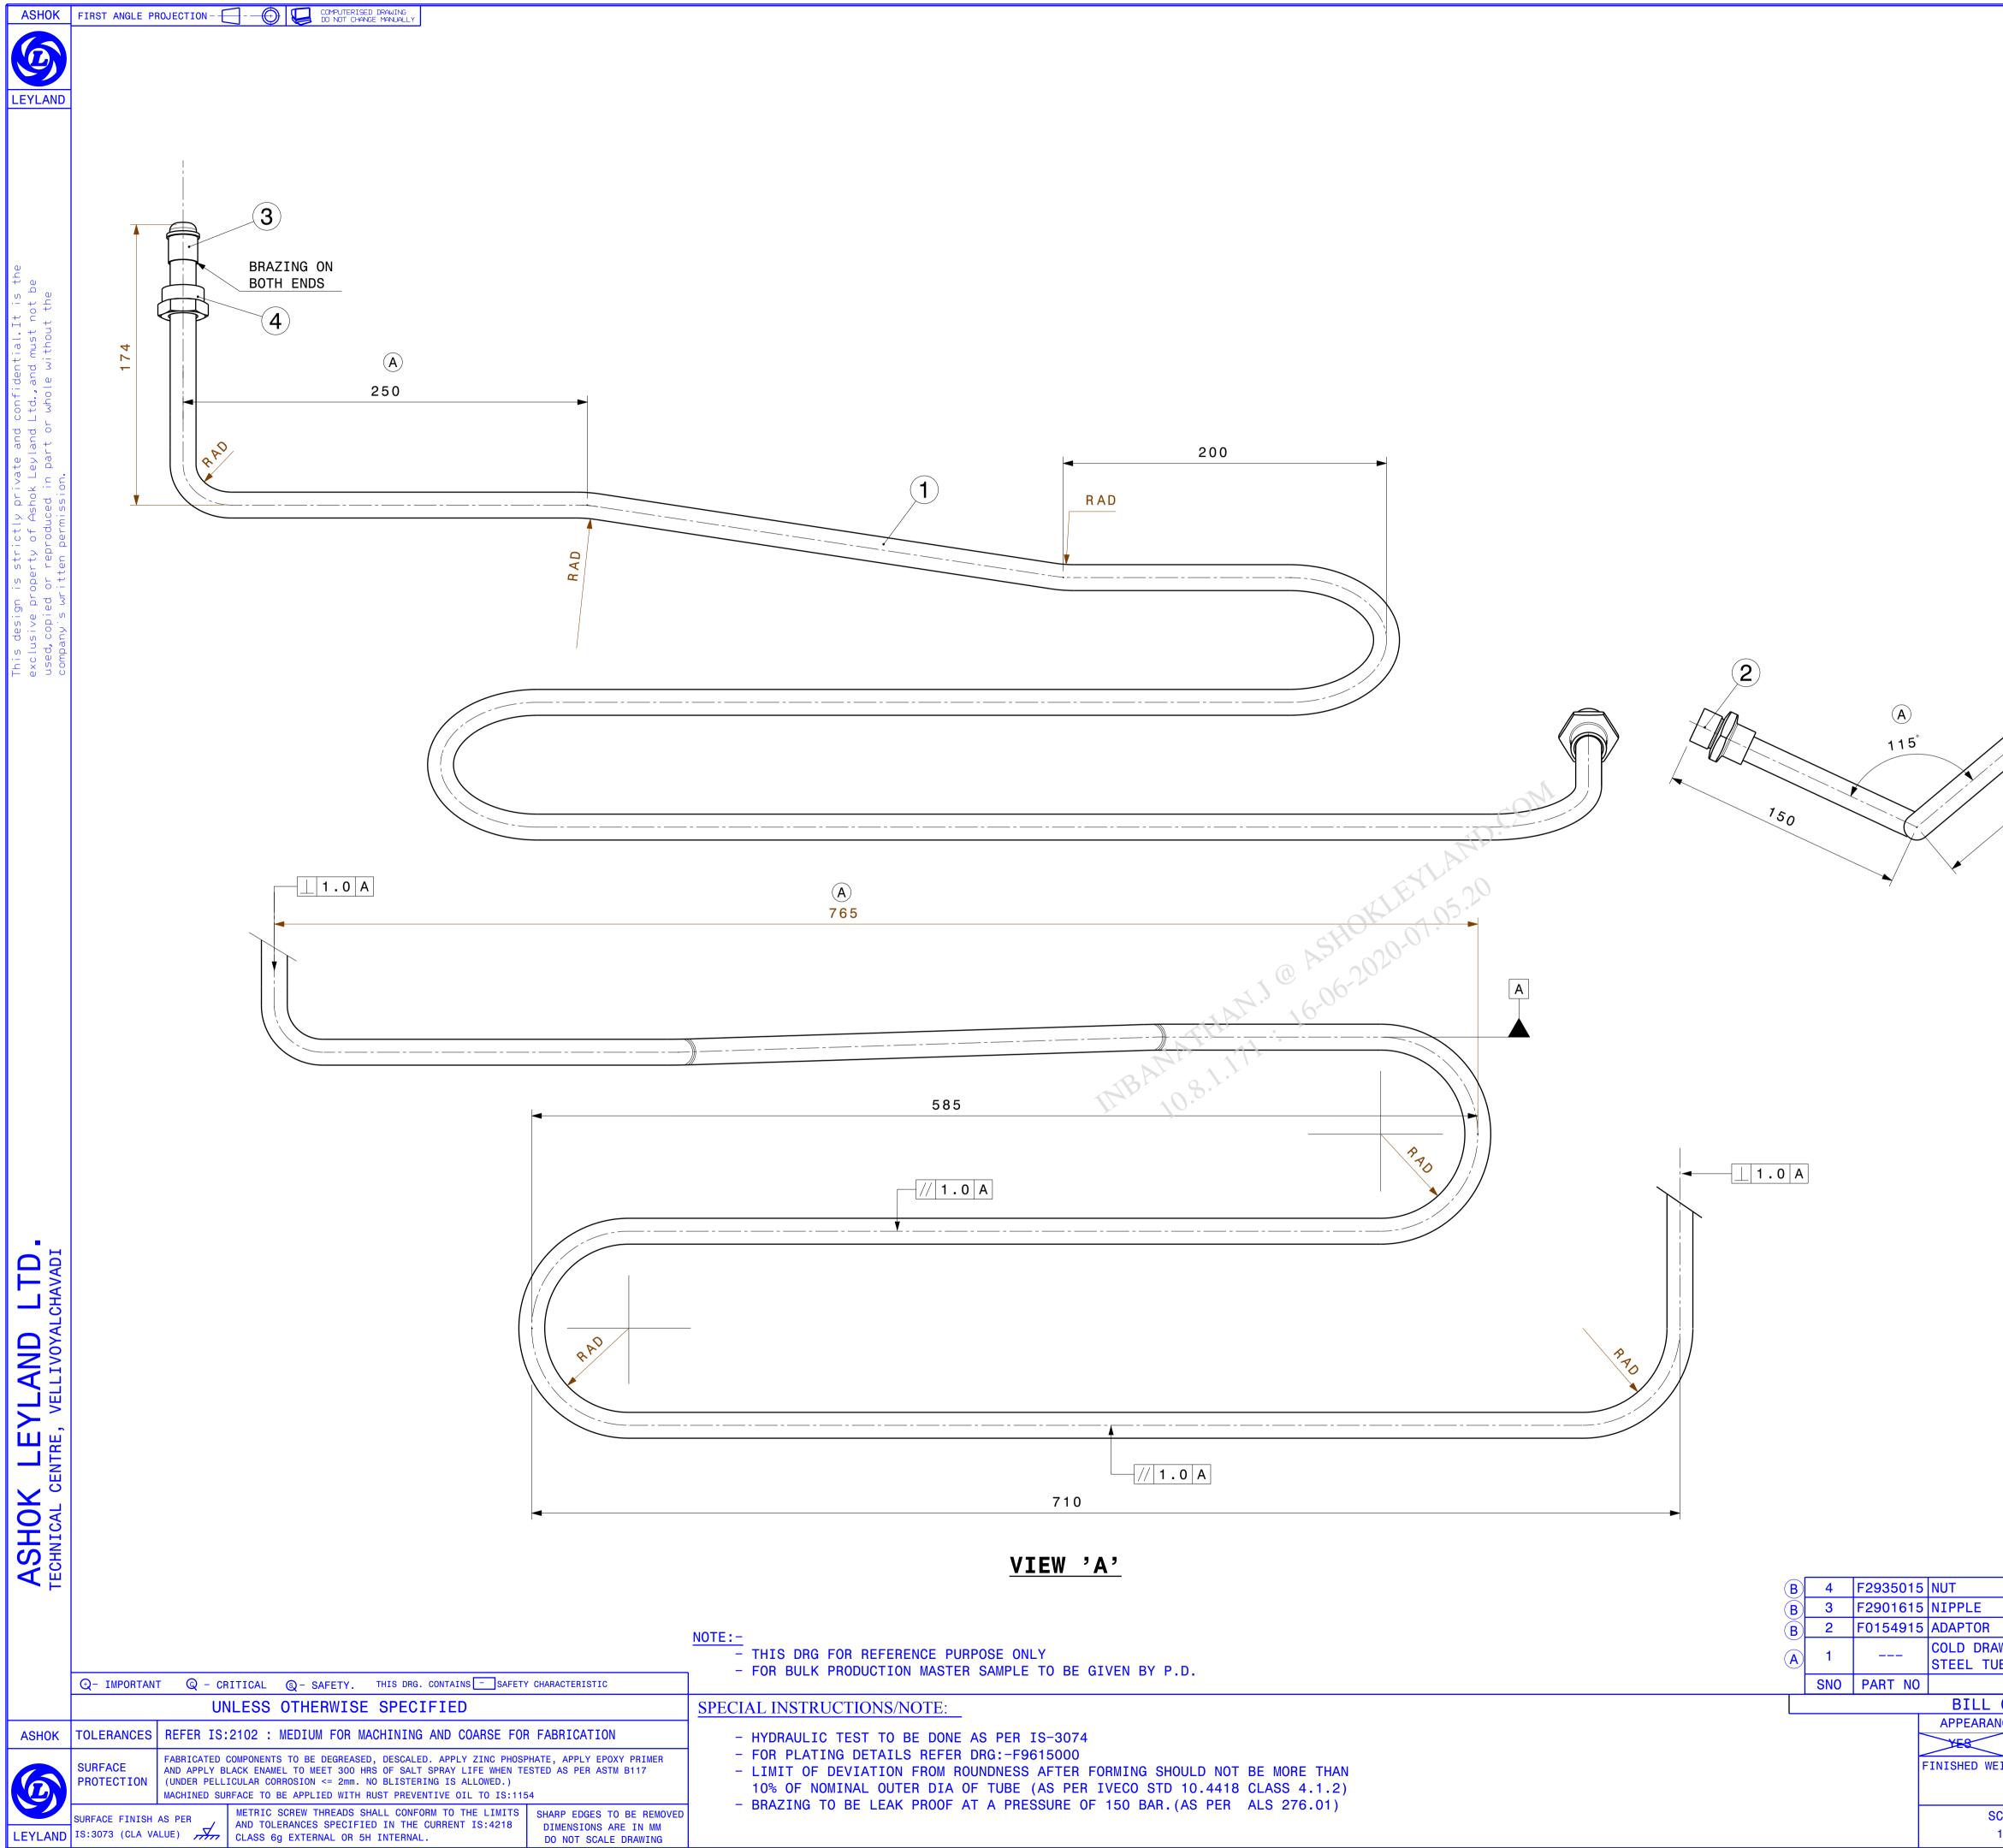

COLD DRAW STEEL TUBE BILL C APPEARANC FINISHED WEIG SCA 1:

|                                  |                          |                                       |                                                                                                                                                                                   | SUFFIT        |
|----------------------------------|--------------------------|---------------------------------------|-----------------------------------------------------------------------------------------------------------------------------------------------------------------------------------|---------------|
|                                  |                          |                                       | MATL. UPDATED FOR ITEM1<br>DISCRIPTION CHANGED<br>DIN:023739 EA/SN 26/08/06 -                                                                                                     | A             |
|                                  |                          |                                       | <u>IN ITEM NO. 2:-</u>                                                                                                                                                            |               |
|                                  |                          |                                       | PT.NO.F0154915 WAS X0127515<br><u>IN ITEM NO. 3:-</u><br>PT.NO.F2901615 WAS F2939715<br>25/09/06 —                                                                                | в             |
|                                  |                          |                                       | <u>IN ITEM NO. 4:-</u><br>PT.NO.F2935015 WAS F2939915<br>DIN:023855 EA/SN                                                                                                         | -             |
|                                  |                          | -                                     |                                                                                                                                                                                   |               |
|                                  | FA                       |                                       |                                                                                                                                                                                   |               |
|                                  |                          | 120                                   |                                                                                                                                                                                   |               |
| WELDING<br>LEAK PRO<br>150 BAR ( | OFAT                     |                                       |                                                                                                                                                                                   |               |
| BOTH END                         |                          |                                       |                                                                                                                                                                                   |               |
|                                  |                          |                                       |                                                                                                                                                                                   |               |
|                                  |                          | C , REA                               |                                                                                                                                                                                   |               |
|                                  | 4/                       |                                       |                                                                                                                                                                                   |               |
|                                  |                          |                                       |                                                                                                                                                                                   |               |
|                                  | 82°                      | $\mathbf{X}$                          |                                                                                                                                                                                   |               |
|                                  | × ×                      | Х                                     |                                                                                                                                                                                   |               |
|                                  |                          |                                       |                                                                                                                                                                                   |               |
|                                  | 120                      | /                                     |                                                                                                                                                                                   |               |
|                                  |                          |                                       |                                                                                                                                                                                   |               |
|                                  | ×                        |                                       |                                                                                                                                                                                   |               |
| 120                              |                          |                                       |                                                                                                                                                                                   |               |
|                                  | 'Α'                      |                                       |                                                                                                                                                                                   |               |
|                                  |                          |                                       |                                                                                                                                                                                   |               |
|                                  |                          |                                       |                                                                                                                                                                                   |               |
|                                  |                          |                                       |                                                                                                                                                                                   |               |
|                                  |                          |                                       |                                                                                                                                                                                   |               |
|                                  |                          |                                       |                                                                                                                                                                                   |               |
|                                  |                          |                                       |                                                                                                                                                                                   |               |
|                                  |                          |                                       |                                                                                                                                                                                   |               |
|                                  |                          |                                       |                                                                                                                                                                                   |               |
|                                  |                          |                                       |                                                                                                                                                                                   |               |
|                                  |                          |                                       |                                                                                                                                                                                   |               |
|                                  |                          |                                       |                                                                                                                                                                                   |               |
|                                  |                          |                                       |                                                                                                                                                                                   |               |
|                                  |                          |                                       |                                                                                                                                                                                   |               |
|                                  |                          |                                       |                                                                                                                                                                                   |               |
|                                  |                          |                                       |                                                                                                                                                                                   |               |
|                                  |                          |                                       | AL PLM VAULT                                                                                                                                                                      |               |
|                                  |                          |                                       | REVISION : B.0     DATE : 8/12/2010     STATUS : RELEASE       STAGE : III     ER-DIN NO : ER-DIN-0006140     DATE : 8/12/2010                                                    |               |
|                                  |                          |                                       | STAGE : III ER-DIN NO : ER-DIN-0006140 DATE : 8/12/2010   ALTERED BY : ashokkumar.alvvc CHECKED BY : rchandru.alvvc   MED APPROVAL : sureshp.alvvc APPROVED BY : snagarajan.alvvc |               |
|                                  |                          |                                       |                                                                                                                                                                                   |               |
|                                  |                          |                                       | DIGITALLY SIGNED . PHYSICAL SIGNATURE NOT REQUIRED   DRAWN / CHECKED / MED APPROVAL / APPROVED / STDS A   DATE DATE DATE DATE DATE                                                | \PP/          |
|                                  |                          | 1                                     | A.A SN PRAKASH SHAH SN<br>19/05/05 19/05/05 22/05/06 19/05/05                                                                                                                     | _             |
|                                  | S CDS-1 ANNEALE          |                                       | HEAT TREATMENT                                                                                                                                                                    |               |
| DESCRI                           | THK TO IS 3074<br>IPTION | L L L L L L L L L L L L L L L L L L L |                                                                                                                                                                                   |               |
| OF MATERI<br>CE ITEM             | ER-DIN                   | DATE                                  | REMARKS<br>FOR STALLION MARK IV<br>DESCRIPTION                                                                                                                                    |               |
| NO<br>IGHT (APPROX)              | 023273                   | 19/05/06<br>B2205401                  | STEERING PIPE-PRESSURE LINE                                                                                                                                                       |               |
|                                  | REF. PT. No.             | B2205401                              | PART<br>No. <b>B 2 2 3 8 2 1 3 B.C</b>                                                                                                                                            | <b>)</b>      |
| ALE<br>:2                        | SUPERSEDES<br>SPEC NO.   |                                       |                                                                                                                                                                                   | <u>ן</u><br>1 |
| -                                | SFEG NU.                 | ALSG19                                | סחבנו אטוטדטד                                                                                                                                                                     | <u>\  </u>    |