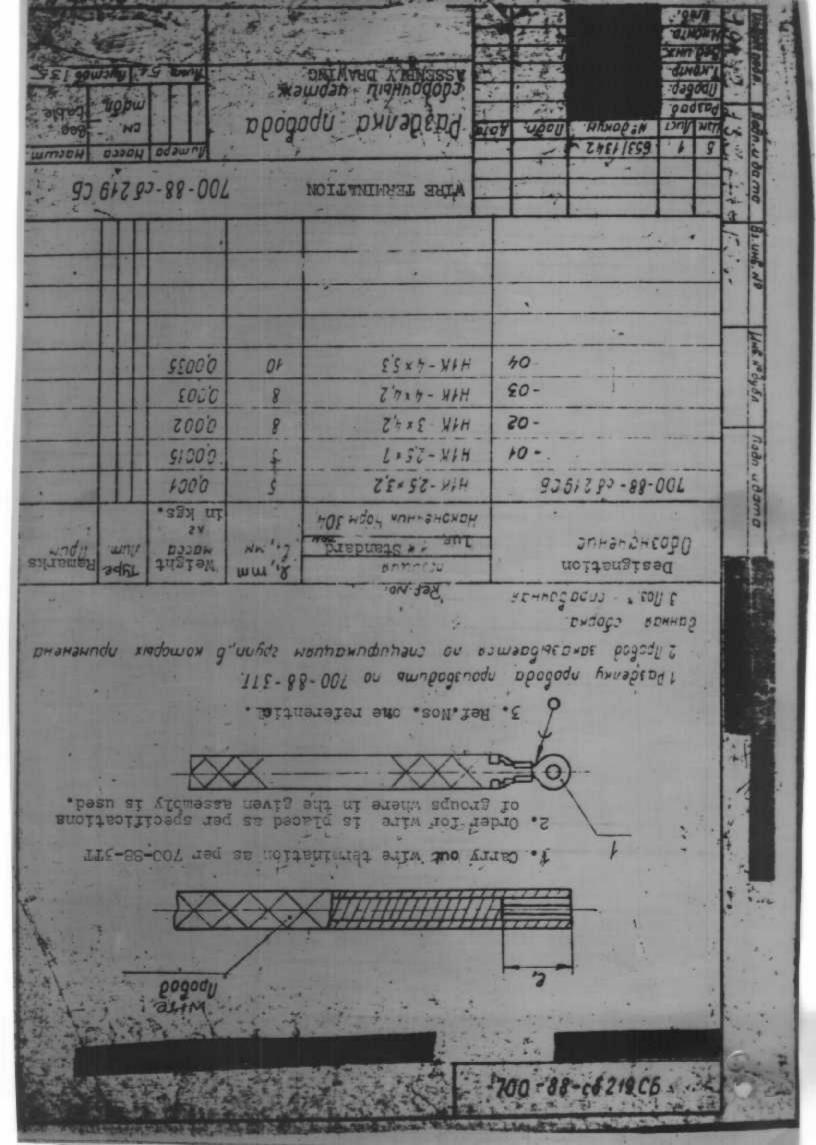

|         | 1 84<br>1 33 |                   | NO           | WIRE TERMINATI |     |          |          |  |
|---------|--------------|-------------------|--------------|----------------|-----|----------|----------|--|
|         |              | 4                 | 700-88-CE 21 |                |     |          | I        |  |
|         |              |                   |              |                |     | T        | Т        |  |
|         | +            | -                 |              |                |     | I        |          |  |
|         | +            | -                 |              |                | -   | +        | -        |  |
|         | L            |                   | 3117         | 501-72-002     | ٤   | +        | $\vdash$ |  |
|         |              |                   | STAA9        | 307 12 002     | 2   | +        | $\vdash$ |  |
|         |              | 70-2              | 700-88-CE 21 |                | +   | t        |          |  |
|         | L            | 0£=X £6           | 7-48061 720D |                |     | F        |          |  |
|         |              |                   | 47-SSE-OS-EI |                | +   | -        |          |  |
|         |              |                   | La betnisquU |                | 7   | $\vdash$ | H        |  |
|         |              |                   | MATERIAL     |                | "   |          |          |  |
|         |              |                   | 9ng          | 201-47007      | ٤   |          |          |  |
|         |              |                   | Parts        | 201 72002      | - 2 | $\vdash$ | Н        |  |
|         |              | 20-2              | 700-88-CE 21 |                |     |          |          |  |
|         | L            | 091.= <b>T</b> :2 | 1-75061 1809 |                |     |          |          |  |
|         |              |                   | 55-555       |                | -   |          |          |  |
|         |              | -05-83            | sleeve III   |                |     |          |          |  |
|         |              | tertal            | Unpainted me |                | 7   |          |          |  |
|         | L            |                   | 9ng          | 701-74-004     | ٤   |          |          |  |
|         |              |                   | Parts        |                |     |          |          |  |
|         |              | 20-7              | 700-88-0521  |                |     |          |          |  |
|         | L            | 0E=X 161          | 42061 1809   |                |     |          |          |  |
|         |              |                   | TB-50-355-3  |                |     |          |          |  |
|         |              |                   | Unpainted s  |                | 7   |          |          |  |
|         |              |                   | MATERIAL     |                |     |          |          |  |
|         | L            |                   | 8mI          | 401-47-007     | ٤   |          |          |  |
| REMARKS | YTØ          |                   | DESCRIPTION  | DESIGNATION    | REF | ZONE     | FORMA!   |  |

| YROTO       | TOBY     | ORDNANG<br>CORP<br>REGYH |                | WIRE TERMINATION |     |              |      |
|-------------|----------|--------------------------|----------------|------------------|-----|--------------|------|
| 135         | 64       |                          |                |                  |     |              |      |
| STHE FO. ON | TOM TH   | 15                       |                |                  |     | -            |      |
|             |          | -c2S17                   | -88-007        |                  |     |              |      |
|             |          |                          |                |                  | 1   | I            | F    |
|             |          |                          |                |                  | +   | +            | +    |
|             |          |                          |                |                  | +   | $^{+}$       | +    |
|             |          |                          | GOST 8402-79   |                  |     | $^{\dagger}$ | T    |
|             |          | 1                        | 9.0N suld bes  |                  |     | T            |      |
|             |          | merceri                  | Cotton thread  |                  | 5   | t            |      |
|             |          |                          | MATERIAL       |                  |     | İ            |      |
|             |          |                          |                |                  |     |              |      |
|             | ı        |                          | 3n1            | 705-88-057       | 5   |              |      |
|             | $\vdash$ | L. L. V.                 | Parts          |                  |     |              |      |
|             |          | 40-                      | 700-88-C5 217- |                  |     |              |      |
|             |          | 05=3                     | GOET 19034-73  |                  | +   | -            | -    |
|             |          |                          | Z8-20-322-4.5  |                  | +   | +            | H    |
|             |          |                          | Unpainted sle  | ,                | 7   | H            |      |
|             |          |                          | MATERIAL       |                  | 1   | $\vdash$     |      |
|             | 1        |                          | 9n7            | 7-88-057         | ٤   | t            |      |
| 7. 12       |          |                          | Parts          |                  | +-  | H            |      |
|             |          | 90-                      | 700-88-CE 217  |                  |     |              |      |
|             |          |                          |                |                  |     |              |      |
|             |          | 09=7 :                   | 21-42061 1so5  |                  |     |              |      |
|             |          |                          | TB-50-355-18   |                  |     | L            |      |
|             |          | III eve                  | Unpainted sle  |                  |     |              |      |
|             |          |                          | Material       |                  | 7   |              |      |
|             |          |                          | 3mI            | 766-76-006       | ٤   |              | LL   |
|             |          | 50                       | -7158-65217-   | -                |     |              |      |
|             |          |                          | 57-45091 120D  |                  |     |              |      |
|             |          |                          | Z-555-05-8T    |                  |     |              |      |
|             |          | III 9V9                  | Unpainted sle  |                  | 7   |              |      |
|             |          |                          | MATERIAL       |                  |     |              |      |
|             |          |                          |                |                  |     | 1            | 1    |
| REMARK      | VTD      |                          | DESCRIPTION    | DESIGNATION      | REF | NOZ          | RORM |