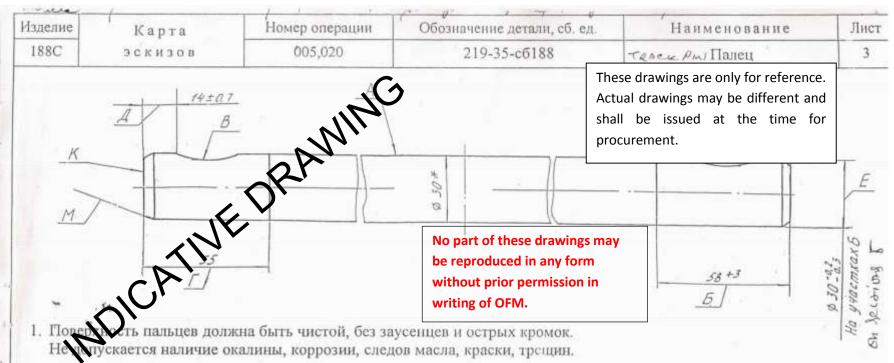

hould be clean, without trong and nough solges. scales, a modion, - nates of oil, former, and is no allowed. Jack A packets of funcional distioned by nolling nos more them from climention T may be allowed. In the middle section and on the edger of the conchidincel/ ordingerical surface A, presence of cincular traces of much by sollers to a depth upon on height up to 0.1 mm may be 4. On surface Badk tracks of ending tool are allowed is." on surjaces in mones of conimping of fin during its stalling on Surface A of pins, presence of nicky and notted scale germanian on rections 5, black sport in ania not exteerling 20) of Infecte may be allotosol - Dispusion E is not checked for black spets. on fundace, confined to dimingion A, at the place of hundress medicionent, depot of orachining should be not note them 1 MH & on the surface of points, prosente of alkali/sage is not

- 2. На поверхности А допускается наличие неупрочненных обкаткой участков не более 6 мм от размера Г.
- В средней части и по краям упрочненной поверхности А допускается наличие кольцевых следов от роликов глубиной до 0,15 мм или высотой до 0,1 мм.
- 4. На поверхности В и К допускаются следы от режущего инструмента.
- 5. На новерхностях М допускаются следы от зажима пальца при его обкатке.
- 6. На поверхности А пальцев не допускается наличие забони и следов закатанной окалины.
- 7. На участках Б допускаются черновины площадью не болсе 20% поверхности, размер Е по черновине не контролируется.
- 8. На поверхности, ограниченной размером Д, в месте замера твердости, глубина зачистки должна быть не более 1 мм.
- 9. На поверхности пальцев не допускается наличие щелочи.