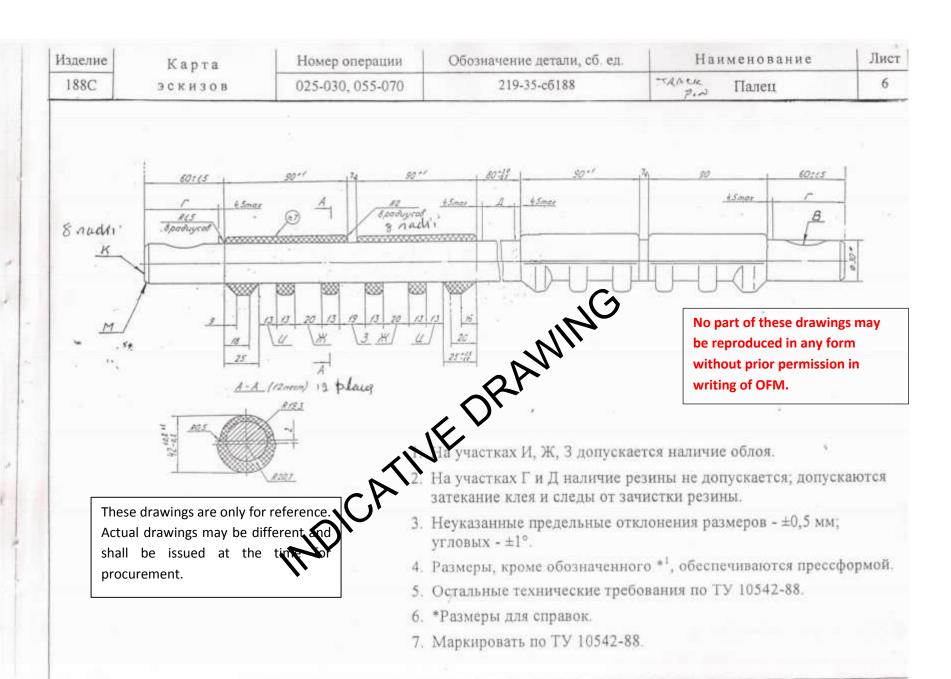

.

No part of these drawings may be reproduced in any form without prior permission in writing of OFM.

MOICATIVE DRAWING

1. In lections 11, M, 3 fin/floth is allowed.
2. In sections I and A freedome of number is not allowed is flow of glue and +nates of dressing of numbers is not allowed.

3. un specified limit deviations for dimensions = ±0.5mm
Angular - ±10.

4: Dimensions, excepting delignated \* 1, are enjure by presentool.

J. other technical requirements as per Ty...

6. \* Dimensions for steperate.

7. Mank ey kin Ty ....

These drawings are only for reference.

No part of these drawings may

and the time for be reproduced in any without prior permissis writing of OFM.

Place 4 pins into growing the stops of limiter: