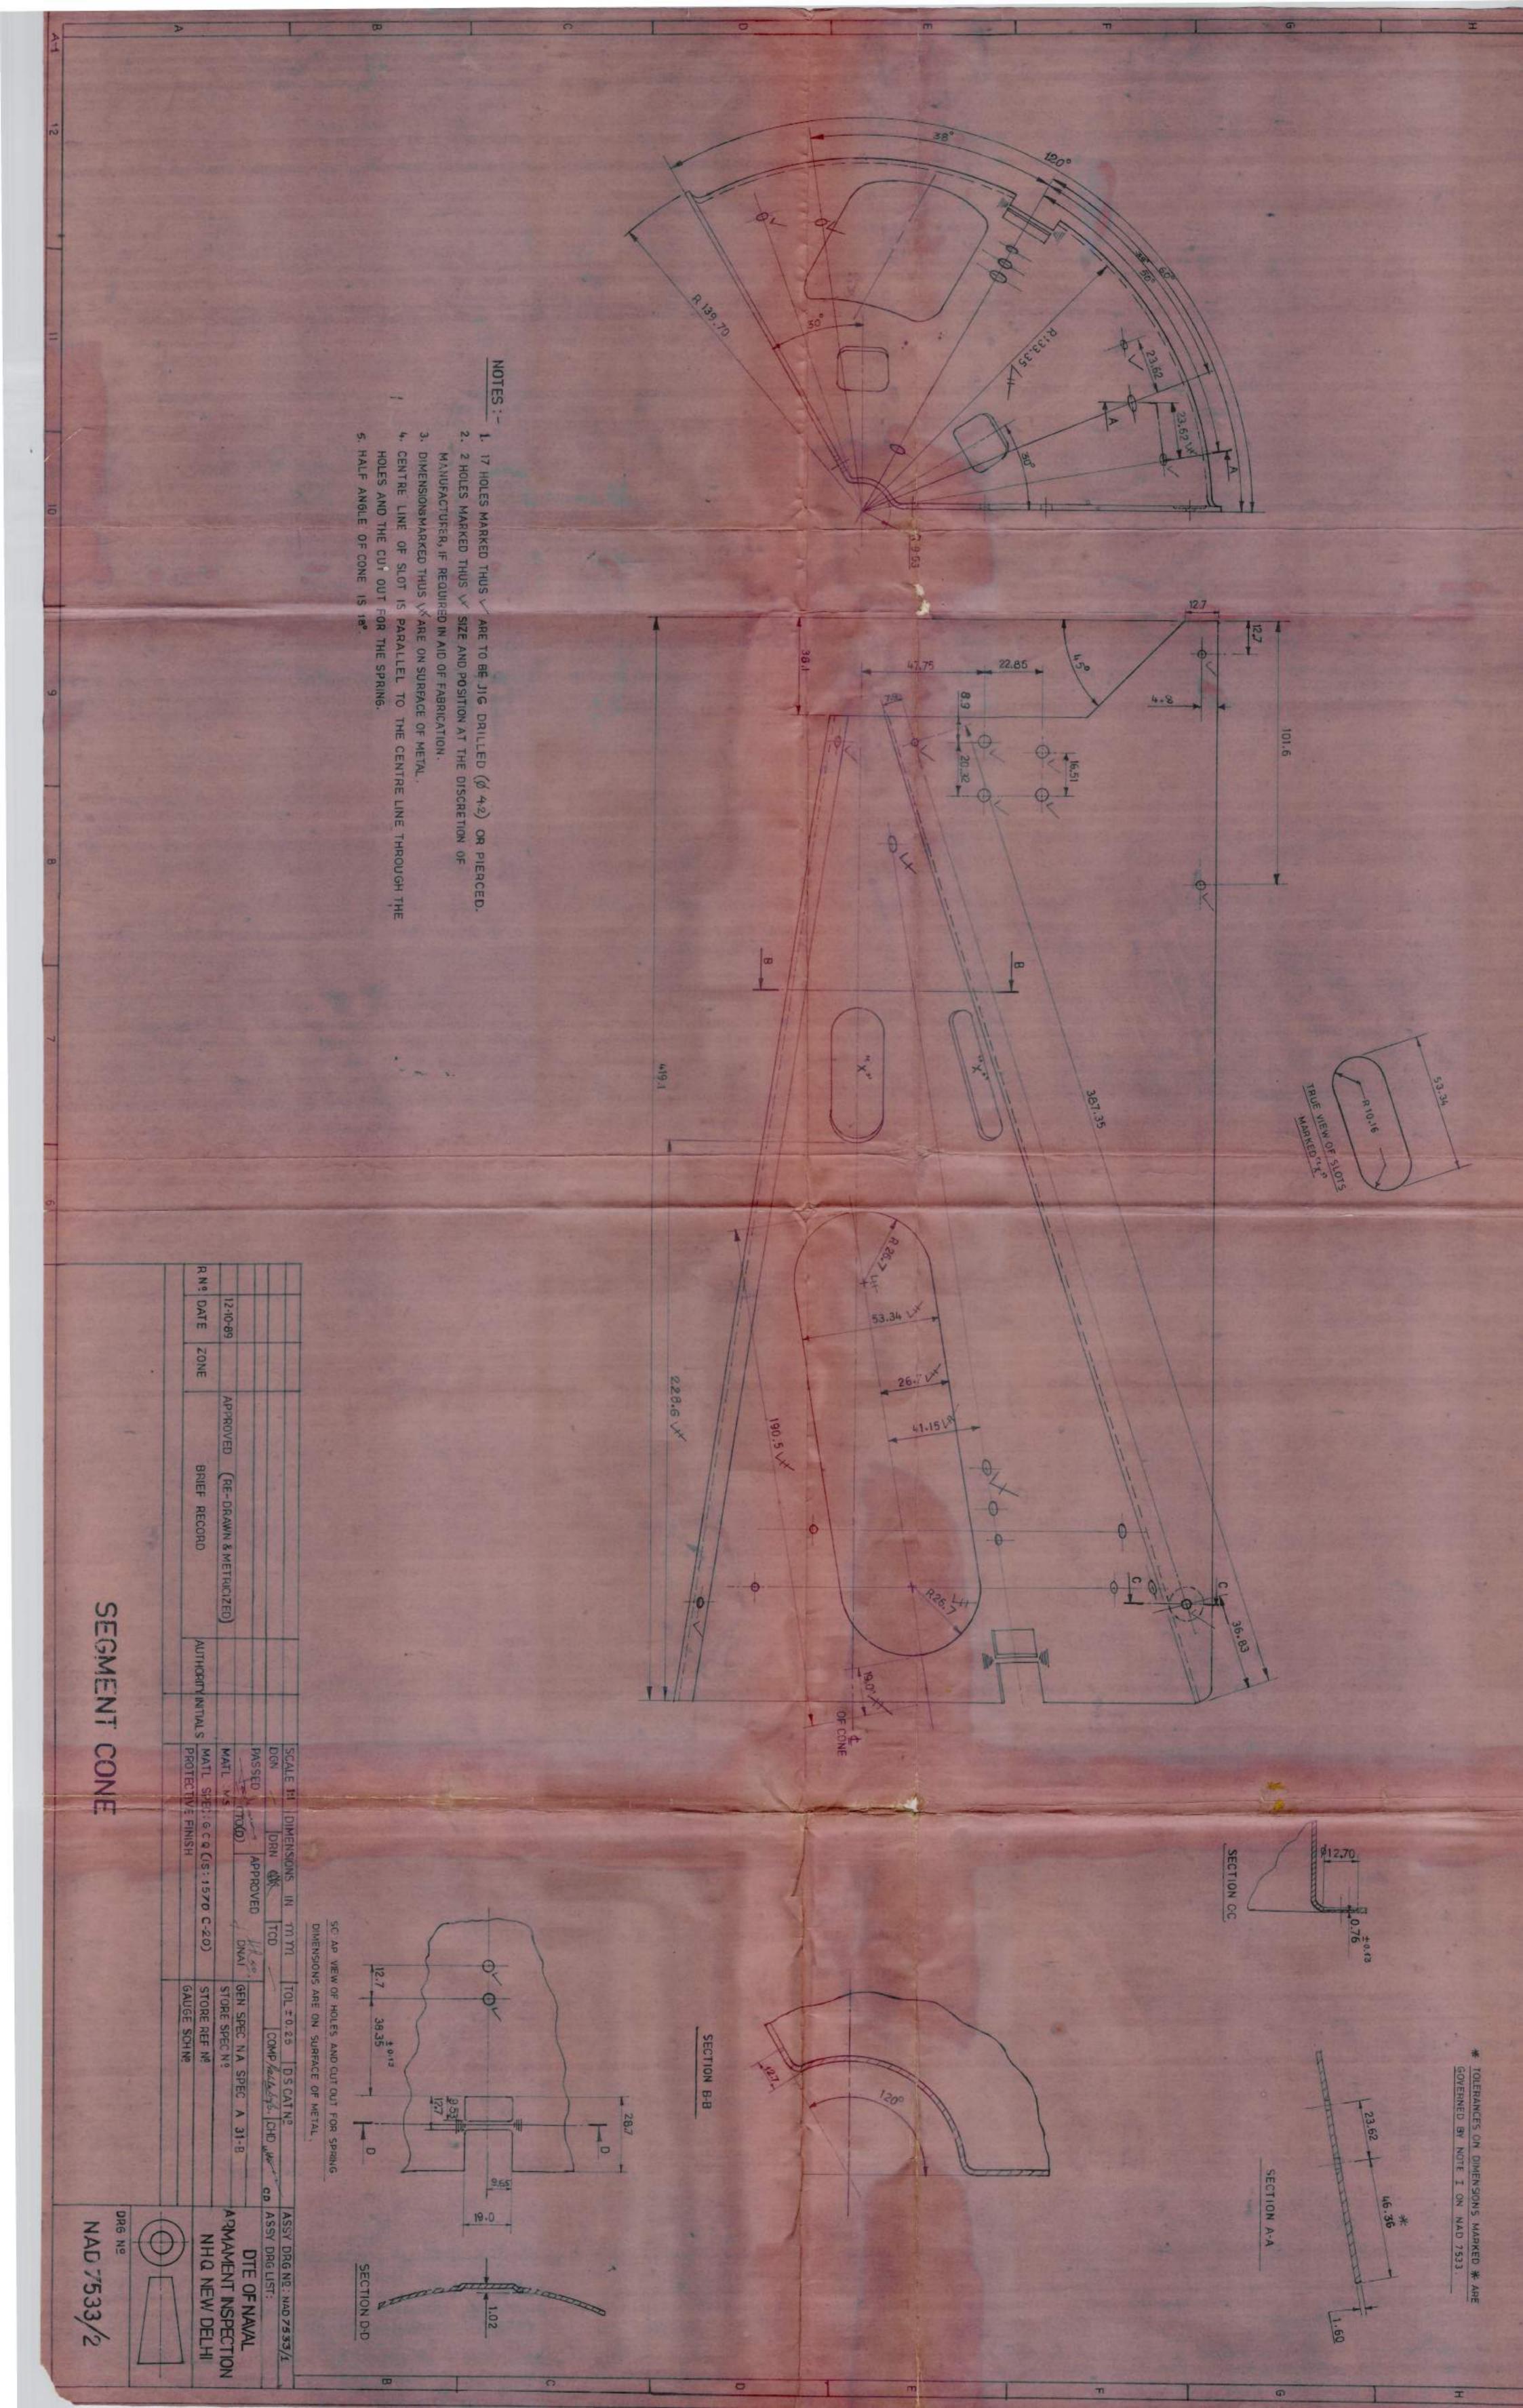

BEND RADII TO BE AS SMALL AS POSSIBLE

| The sales                      |                                     |                                |                         |
|--------------------------------|-------------------------------------|--------------------------------|-------------------------|
|                                | 10-10-56 APPRO                      | VED (REDRAWN & METRICIZED)     |                         |
|                                | R.NO. DATE ZONE                     | BRIEF RECORD                   | AUTHORITY INITIALS      |
|                                |                                     | DIMENSIONS IN MILLIMETRES      | ASSY DRG, NO.           |
| Į                              | DEN. DRN. T. TCD                    | COMP SALL TICHO, HOLLE         | ASSY DRG LIST           |
|                                | PASSED APPROVED                     | GEN, SPEC > N.A. SPEC. A. 31-B | DTE OF NAVAL            |
|                                | MATL - MILD STEEL                   | STORE SPECIS                   | ARMAMENT INSPECTION     |
|                                | MATL SPEC.?<br>G.C.Q. (18.1570-C20) | STORE REFINES                  | N'HO NEW DELHI          |
| Ì                              | PROTECTIVE FINISH.                  | D.S.CAT. Nº.                   |                         |
| THE OWNER WHEN PERSON NAMED IN | BUSH                                | CONE:                          | DRG. No.<br>NAD. 7533/4 |