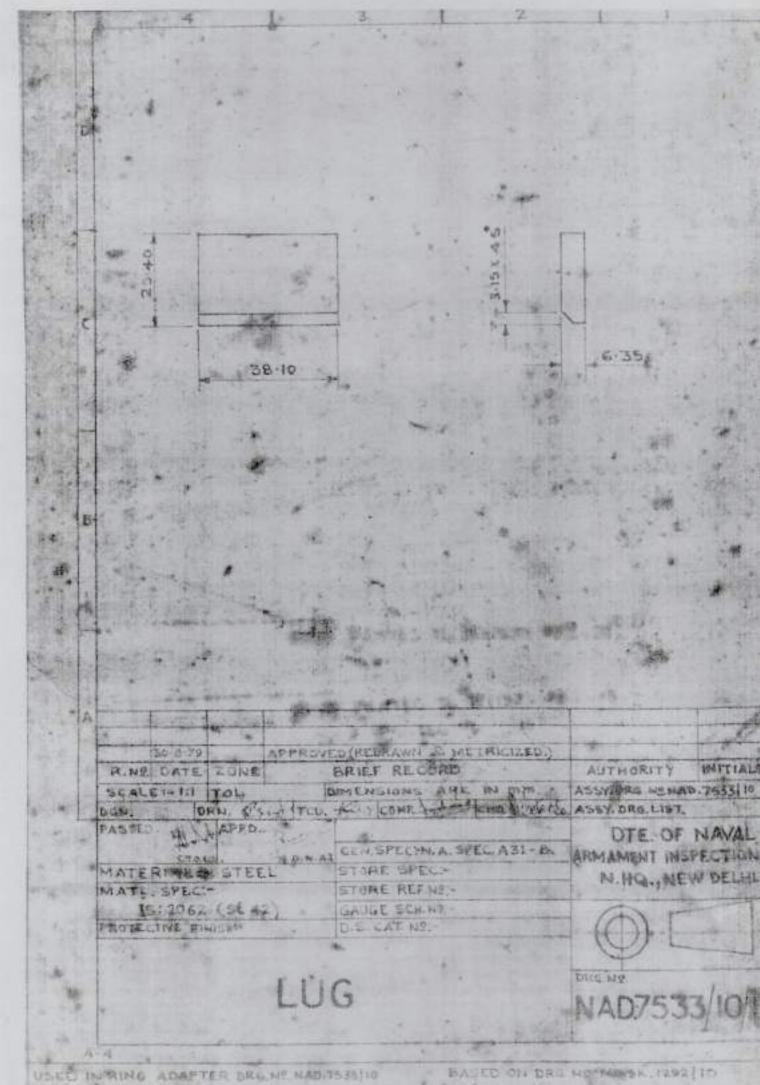

| EMI-    | TUBUL                                                   | AR.    |         | DRG NO 75   | 33/9                                 |

TAIL D.C. MK-4\*

DT. 2 8-62

RE TRACED WITHOUT TECHNICAL CHAN

RACED

PHANGLAT.











MEED IN SPINOLE ARMING POH TAIL D.C.MK.4 (ND 1292)

"BASED ON URG. NE MD. SA 1292/18 PT. 2-9: 62





TORGINE HADITS STEM NOS)

BASED ON MO. SK. 1292/18



USED, IN TAIL D.C. MK. 4 (DRG. NO. NAD. 7555 TEM HEE.)

BASED ON MOSK 1292/16



THE TWO THREADED DIMMETERS SHOULD BE CONCENTRIC

0

8

A

| 5                    | 150               | 6.6.95   | -                                                       | DIMN                               | 267 Amerikal                           | AR D No. 2235 |