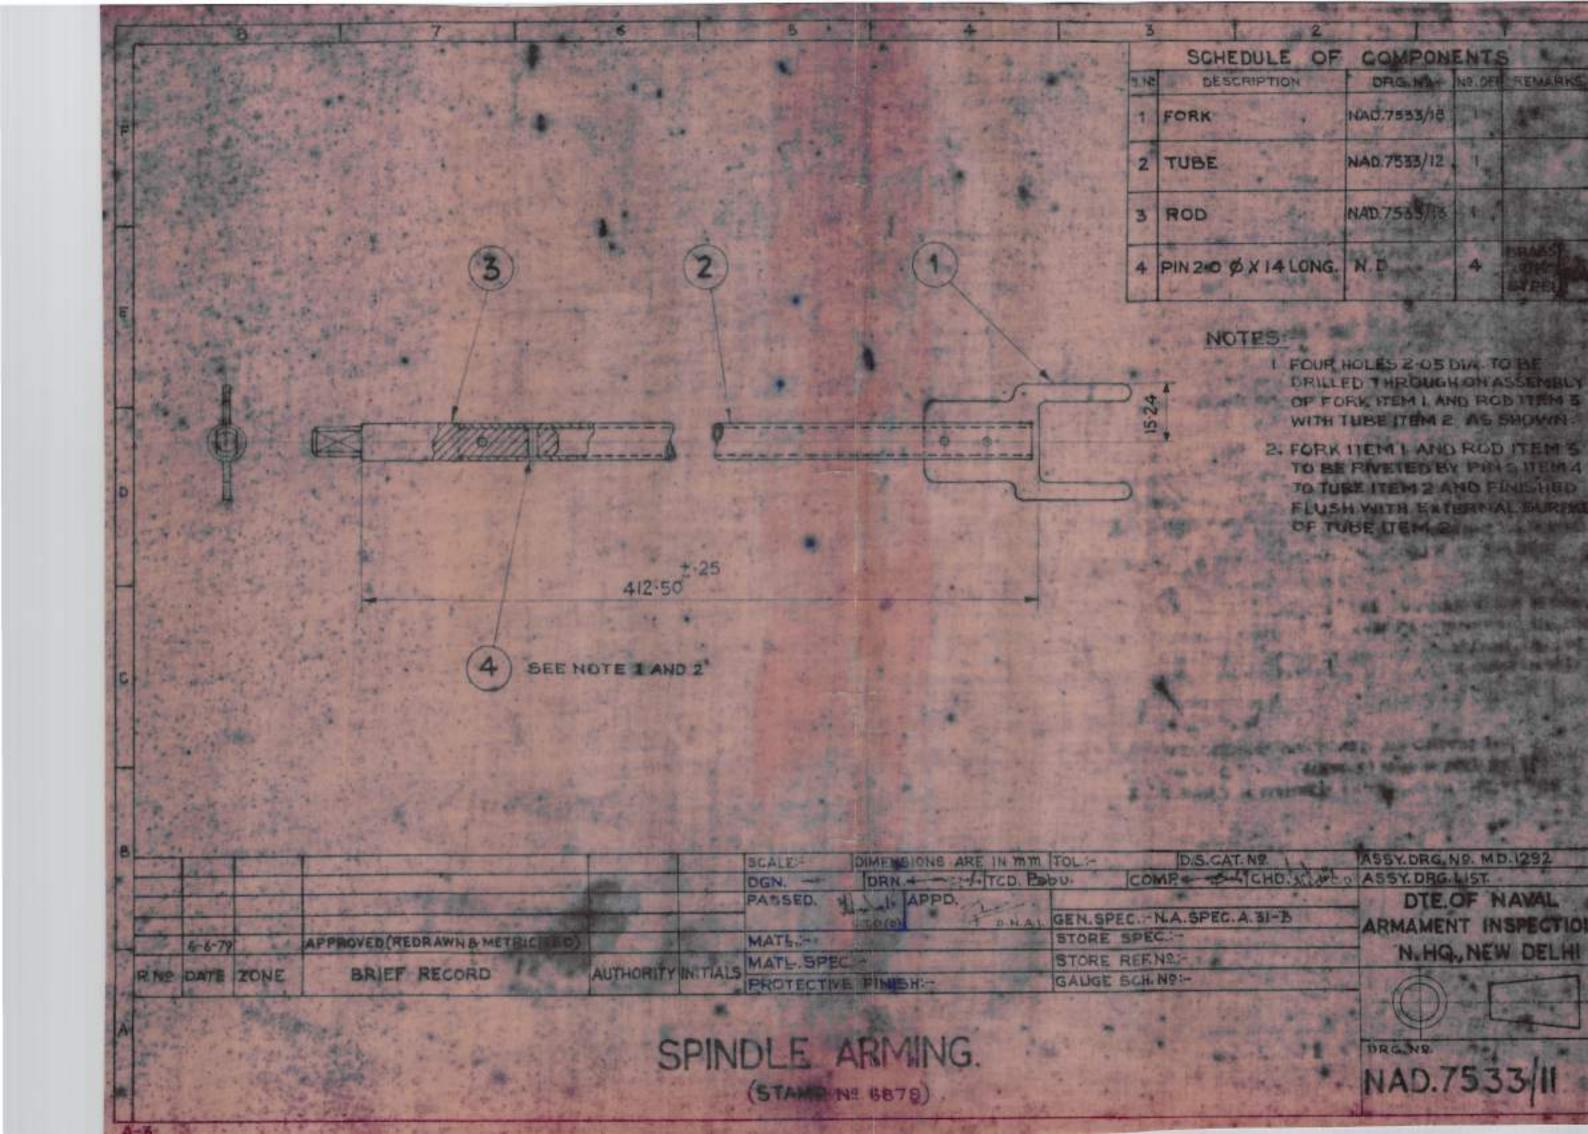

TAIL D.C. MK-4\*

DT. 2 8-62

RE TRACED WITHOUT TECHNICAL CHAN

RACED

PHANGLAT.

MEED IN SPINOLE ARMING POH TAIL D.C.MK.4 (ND 1292)

"BASED ON URG. NE MD. SA 1292/18 PT. 2-9: 62

TORGINE HADITS STEM NOS)