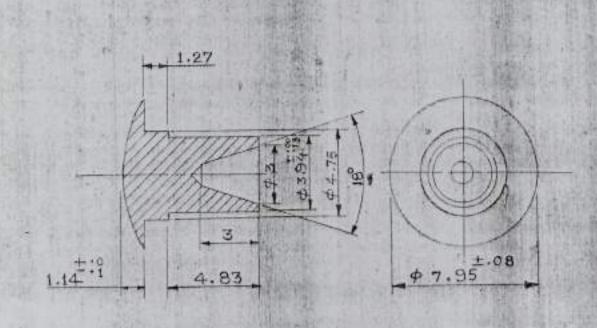

| DEN. DRN. T. TCD                    | COMP SALL TICHO, HOLLE         | ASSY DRG LIST           |
|                                | PASSED APPROVED                     | GEN, SPEC > N.A. SPEC. A. 31-B | DTE OF NAVAL            |
|                                | MATL - MILD STEEL                   | STORE SPECIS                   | ARMAMENT INSPECTION     |
|                                | MATL SPEC.?<br>G.C.Q. (18.1570-C20) | STORE REFINES                  | N'HO NEW DELHI          |
| Ì                              | PROTECTIVE FINISH.                  | D.S.CAT. Nº.                   |                         |
| THE OWNER WHEN PERSON NAMED IN | BUSH                                | CONE:                          | DRG. No.<br>NAD. 7533/4 |

A-4













PROTECTIVE FINISH: ZINC PLATED TO IS: 1573, Fe Zn 25

| 500