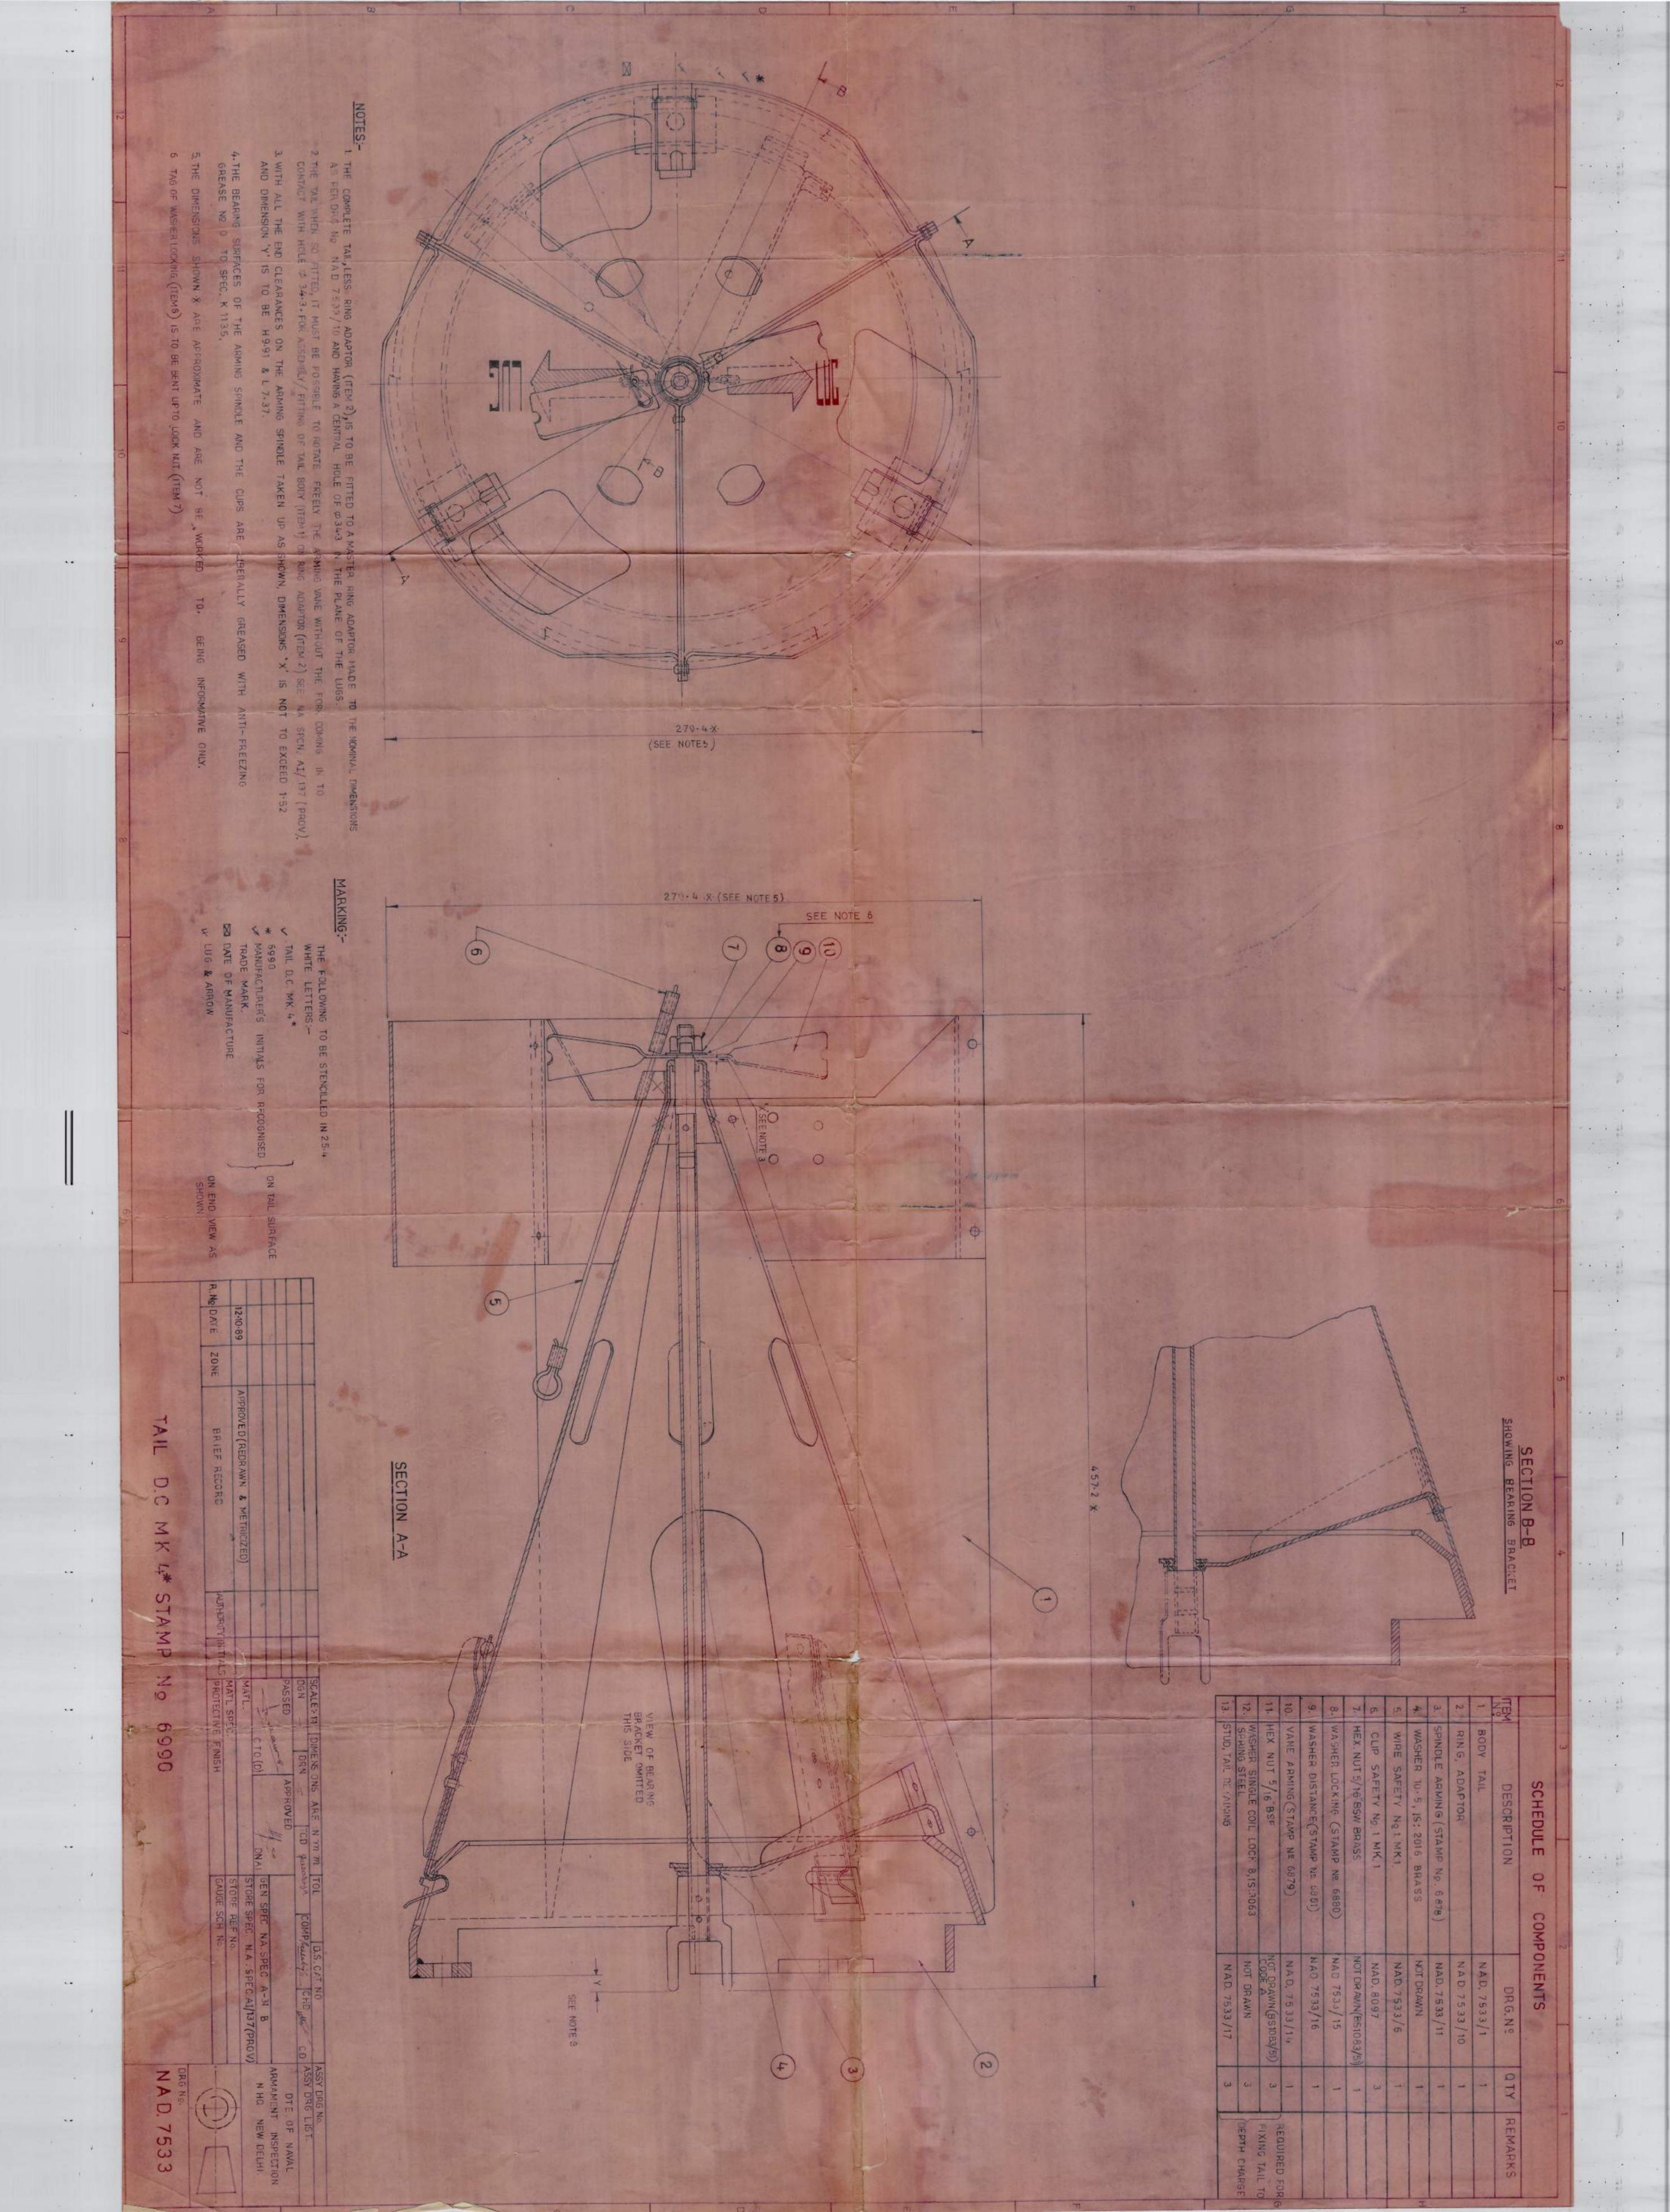

TAIL D.C. MK-4\*

DT. 2 8-62

RE TRACED WITHOUT TECHNICAL CHAN

RACED

PHANGLAT.

MEED IN SPINOLE ARMING POH TAIL D.C.MK.4 (ND 1292)

"BASED ON URG. NE MD. SA 1292/18 PT. 2-9: 62

TORGINE HADITS STEM NOS)

# Tail D.C. MK-4-Stamp No.6990 & Drawing no. NAD. 7533 2. Dimension & Tolerance:

As per relevant IS/BS/BIS standard etc. mention in drawing of item/component. In case of assembly or subassembly drawings the type of fit should be follow as per relevant drawings. Angular or linear attachment or fitting at any location should be as per drawings.