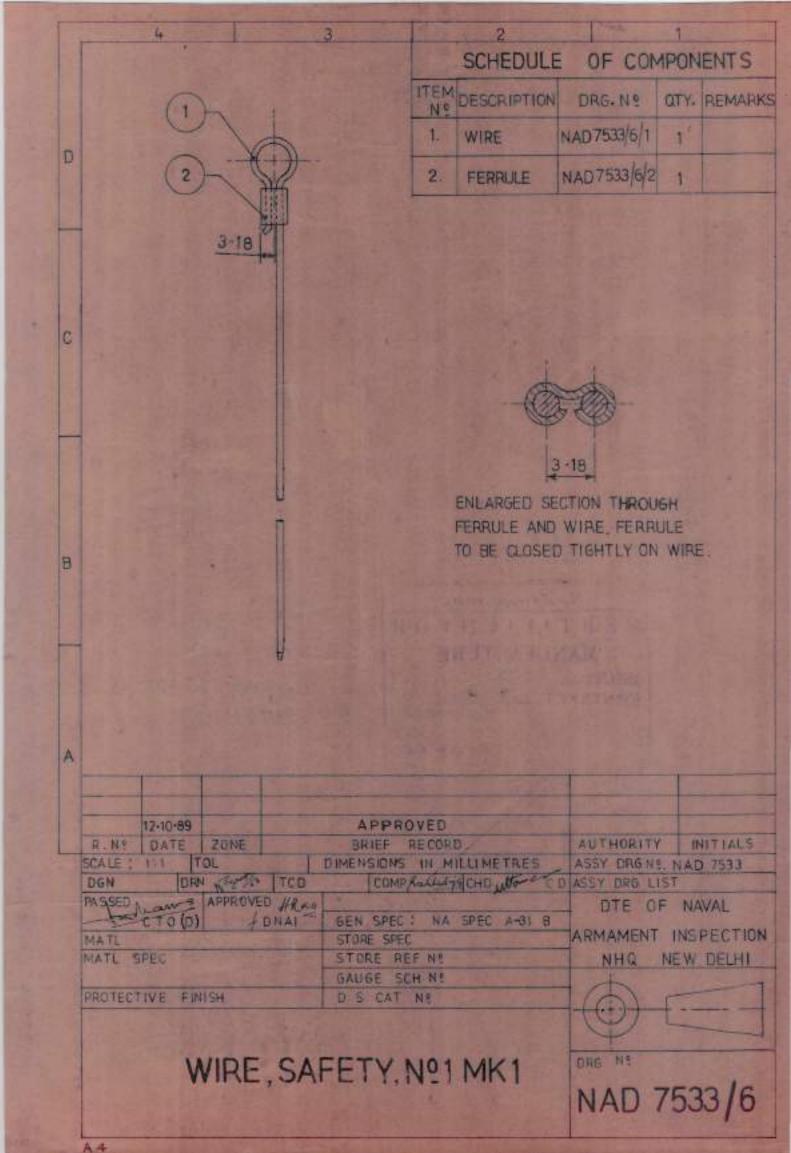

BASED ON MO. SK. 1292/18

USED, IN TAIL D.C. MK. 4 (DRG. NO. NAD. 7555 TEM HEE.)

BASED ON MOSK 1292/16

THE TWO THREADED DIMMETERS SHOULD BE CONCENTRIC

0

8

A

| 5                    | 150               | 6.6.95   | -                                                       | DIMN                               | 267 Amerikal                           | AR D No. 2235 |                                                                                                                                                                                                                                                                                                                                                                                                                                                                                                                                                                                                                                                                                                                                                                                                                                                                                                                                                                                                                                                                                                                                                                                                                                                                                                                                                                                                                                                                                                                                                                                                                                                                                                                                                                                                                                                                                                                                                                                                                                                                                                                                |
|----------------------|-------------------|----------|---------------------------------------------------------|------------------------------------|----------------------------------------|---------------|--------------------------------------------------------------------------------------------------------------------------------------------------------------------------------------------------------------------------------------------------------------------------------------------------------------------------------------------------------------------------------------------------------------------------------------------------------------------------------------------------------------------------------------------------------------------------------------------------------------------------------------------------------------------------------------------------------------------------------------------------------------------------------------------------------------------------------------------------------------------------------------------------------------------------------------------------------------------------------------------------------------------------------------------------------------------------------------------------------------------------------------------------------------------------------------------------------------------------------------------------------------------------------------------------------------------------------------------------------------------------------------------------------------------------------------------------------------------------------------------------------------------------------------------------------------------------------------------------------------------------------------------------------------------------------------------------------------------------------------------------------------------------------------------------------------------------------------------------------------------------------------------------------------------------------------------------------------------------------------------------------------------------------------------------------------------------------------------------------------------------------|
| 0,5                  |                   | 12-10-89 |                                                         |                                    | VED (REDRAWN & METRICIZED)             |               |                                                                                                                                                                                                                                                                                                                                                                                                                                                                                                                                                                                                                                                                                                                                                                                                                                                                                                                                                                                                                                                                                                                                                                                                                                                                                                                                                                                                                                                                                                                                                                                                                                                                                                                                                                                                                                                                                                                                                                                                                                                                                                                                |
| 1                    | R No.             | DATE     | ZONE                                                    |                                    | BRIEF RECORD                           | AUTHORITY     | INITIALS                                                                                                                                                                                                                                                                                                                                                                                                                                                                                                                                                                                                                                                                                                                                                                                                                                                                                                                                                                                                                                                                                                                                                                                                                                                                                                                                                                                                                                                                                                                                                                                                                                                                                                                                                                                                                                                                                                                                                                                                                                                                                                                       |
| 1                    | SCALE             | 1:1. 1   | Access to the second                                    | -5                                 | IMENSIONS IN MINUNESS OTHERWISE STATED | ASSY DRG NO   | The second secon |
| I                    | DGN               | DR       |                                                         | TCO :                              |                                        | ASSY DRG LIS  | T                                                                                                                                                                                                                                                                                                                                                                                                                                                                                                                                                                                                                                                                                                                                                                                                                                                                                                                                                                                                                                                                                                                                                                                                                                                                                                                                                                                                                                                                                                                                                                                                                                                                                                                                                                                                                                                                                                                                                                                                                                                                                                                              |
| MATL M.S.  MATL SPEC |                   | 1 DNAI   | STORE SPEC NA SPEC A-31 B<br>STORE SPEC<br>STORE REF NS | DTE OF N<br>ARMAMENT I<br>N HQ NEW | NSPECTION                              |               |                                                                                                                                                                                                                                                                                                                                                                                                                                                                                                                                                                                                                                                                                                                                                                                                                                                                                                                                                                                                                                                                                                                                                                                                                                                                                                                                                                                                                                                                                                                                                                                                                                                                                                                                                                                                                                                                                                                                                                                                                                                                                                                                |
|                      | PROTECTIVE FINISH |          | 20)                                                     | D.S. CAT No.                       | 1                                      | -             |                                                                                                                                                                                                                                                                                                                                                                                                                                                                                                                                                                                                                                                                                                                                                                                                                                                                                                                                                                                                                                                                                                                                                                                                                                                                                                                                                                                                                                                                                                                                                                                                                                                                                                                                                                                                                                                                                                                                                                                                                                                                                                                                |
|                      |                   | STU      |                                                         |                                    | RETAINING<br>(6393)                    | ORG Nº        | 533/17                                                                                                                                                                                                                                                                                                                                                                                                                                                                                                                                                                                                                                                                                                                                                                                                                                                                                                                                                                                                                                                                                                                                                                                                                                                                                                                                                                                                                                                                                                                                                                                                                                                                                                                                                                                                                                                                                                                                                                                                                                                                                                                         |