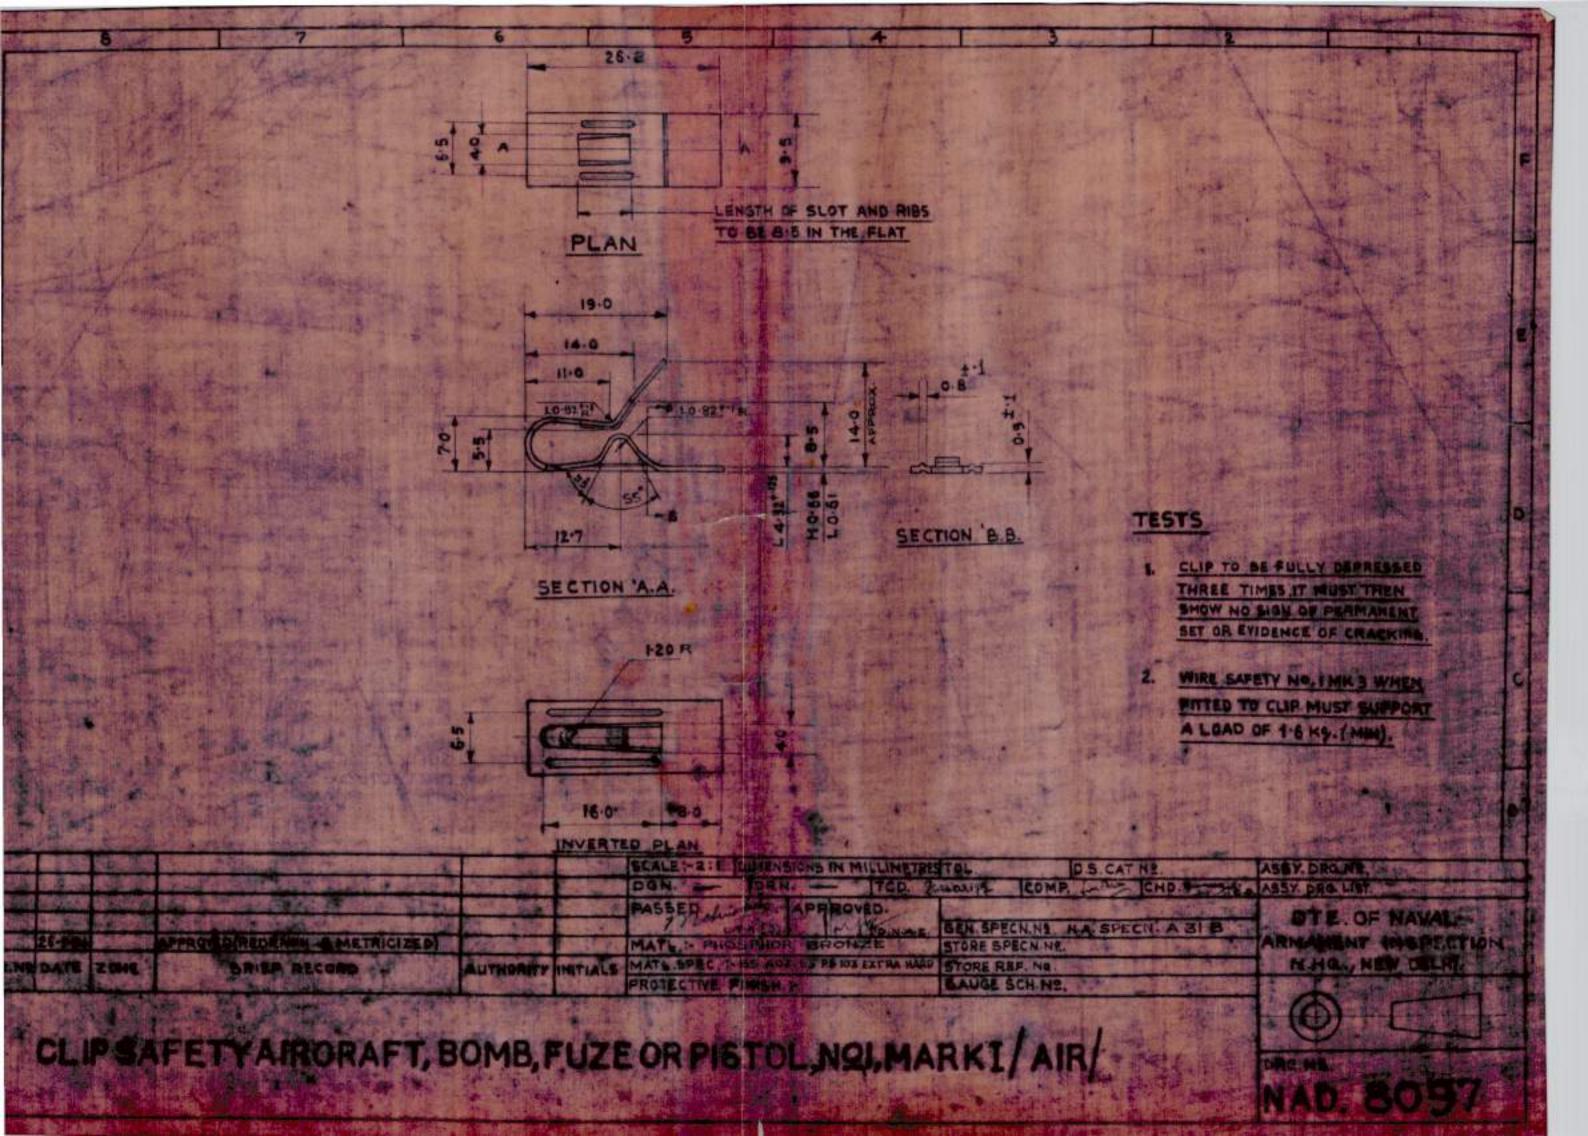

|











| Document ID    | QAP-00028                                              |  |
|----------------|--------------------------------------------------------|--|
| Subject        | TAIL D.C. MK-4-STAMP NO. 6990 TO DRAWING NO. NAD-7533. |  |
| Revision       | A                                                      |  |
| Release Date   | 04-Aug-2023 15:28                                      |  |
| Effective From | 04-Aug-2023 10:30                                      |  |

| Prepared By | Checked By | Approved By |
|-------------|------------|-------------|
| 970566      | 970566     | 992034      |

# GUN CARRIAGE FACTORY A GOVT. OF INDIA ENTERPRISE MINISTRY OF DEFENCE (A UNIT OF ADVANCED WEAPONS AND EQUIPMENT INDIA LTD)

THIS DOCUMENT CONTAIN PROPRIETRY INFORMATION OF GUN CARRIAGE F