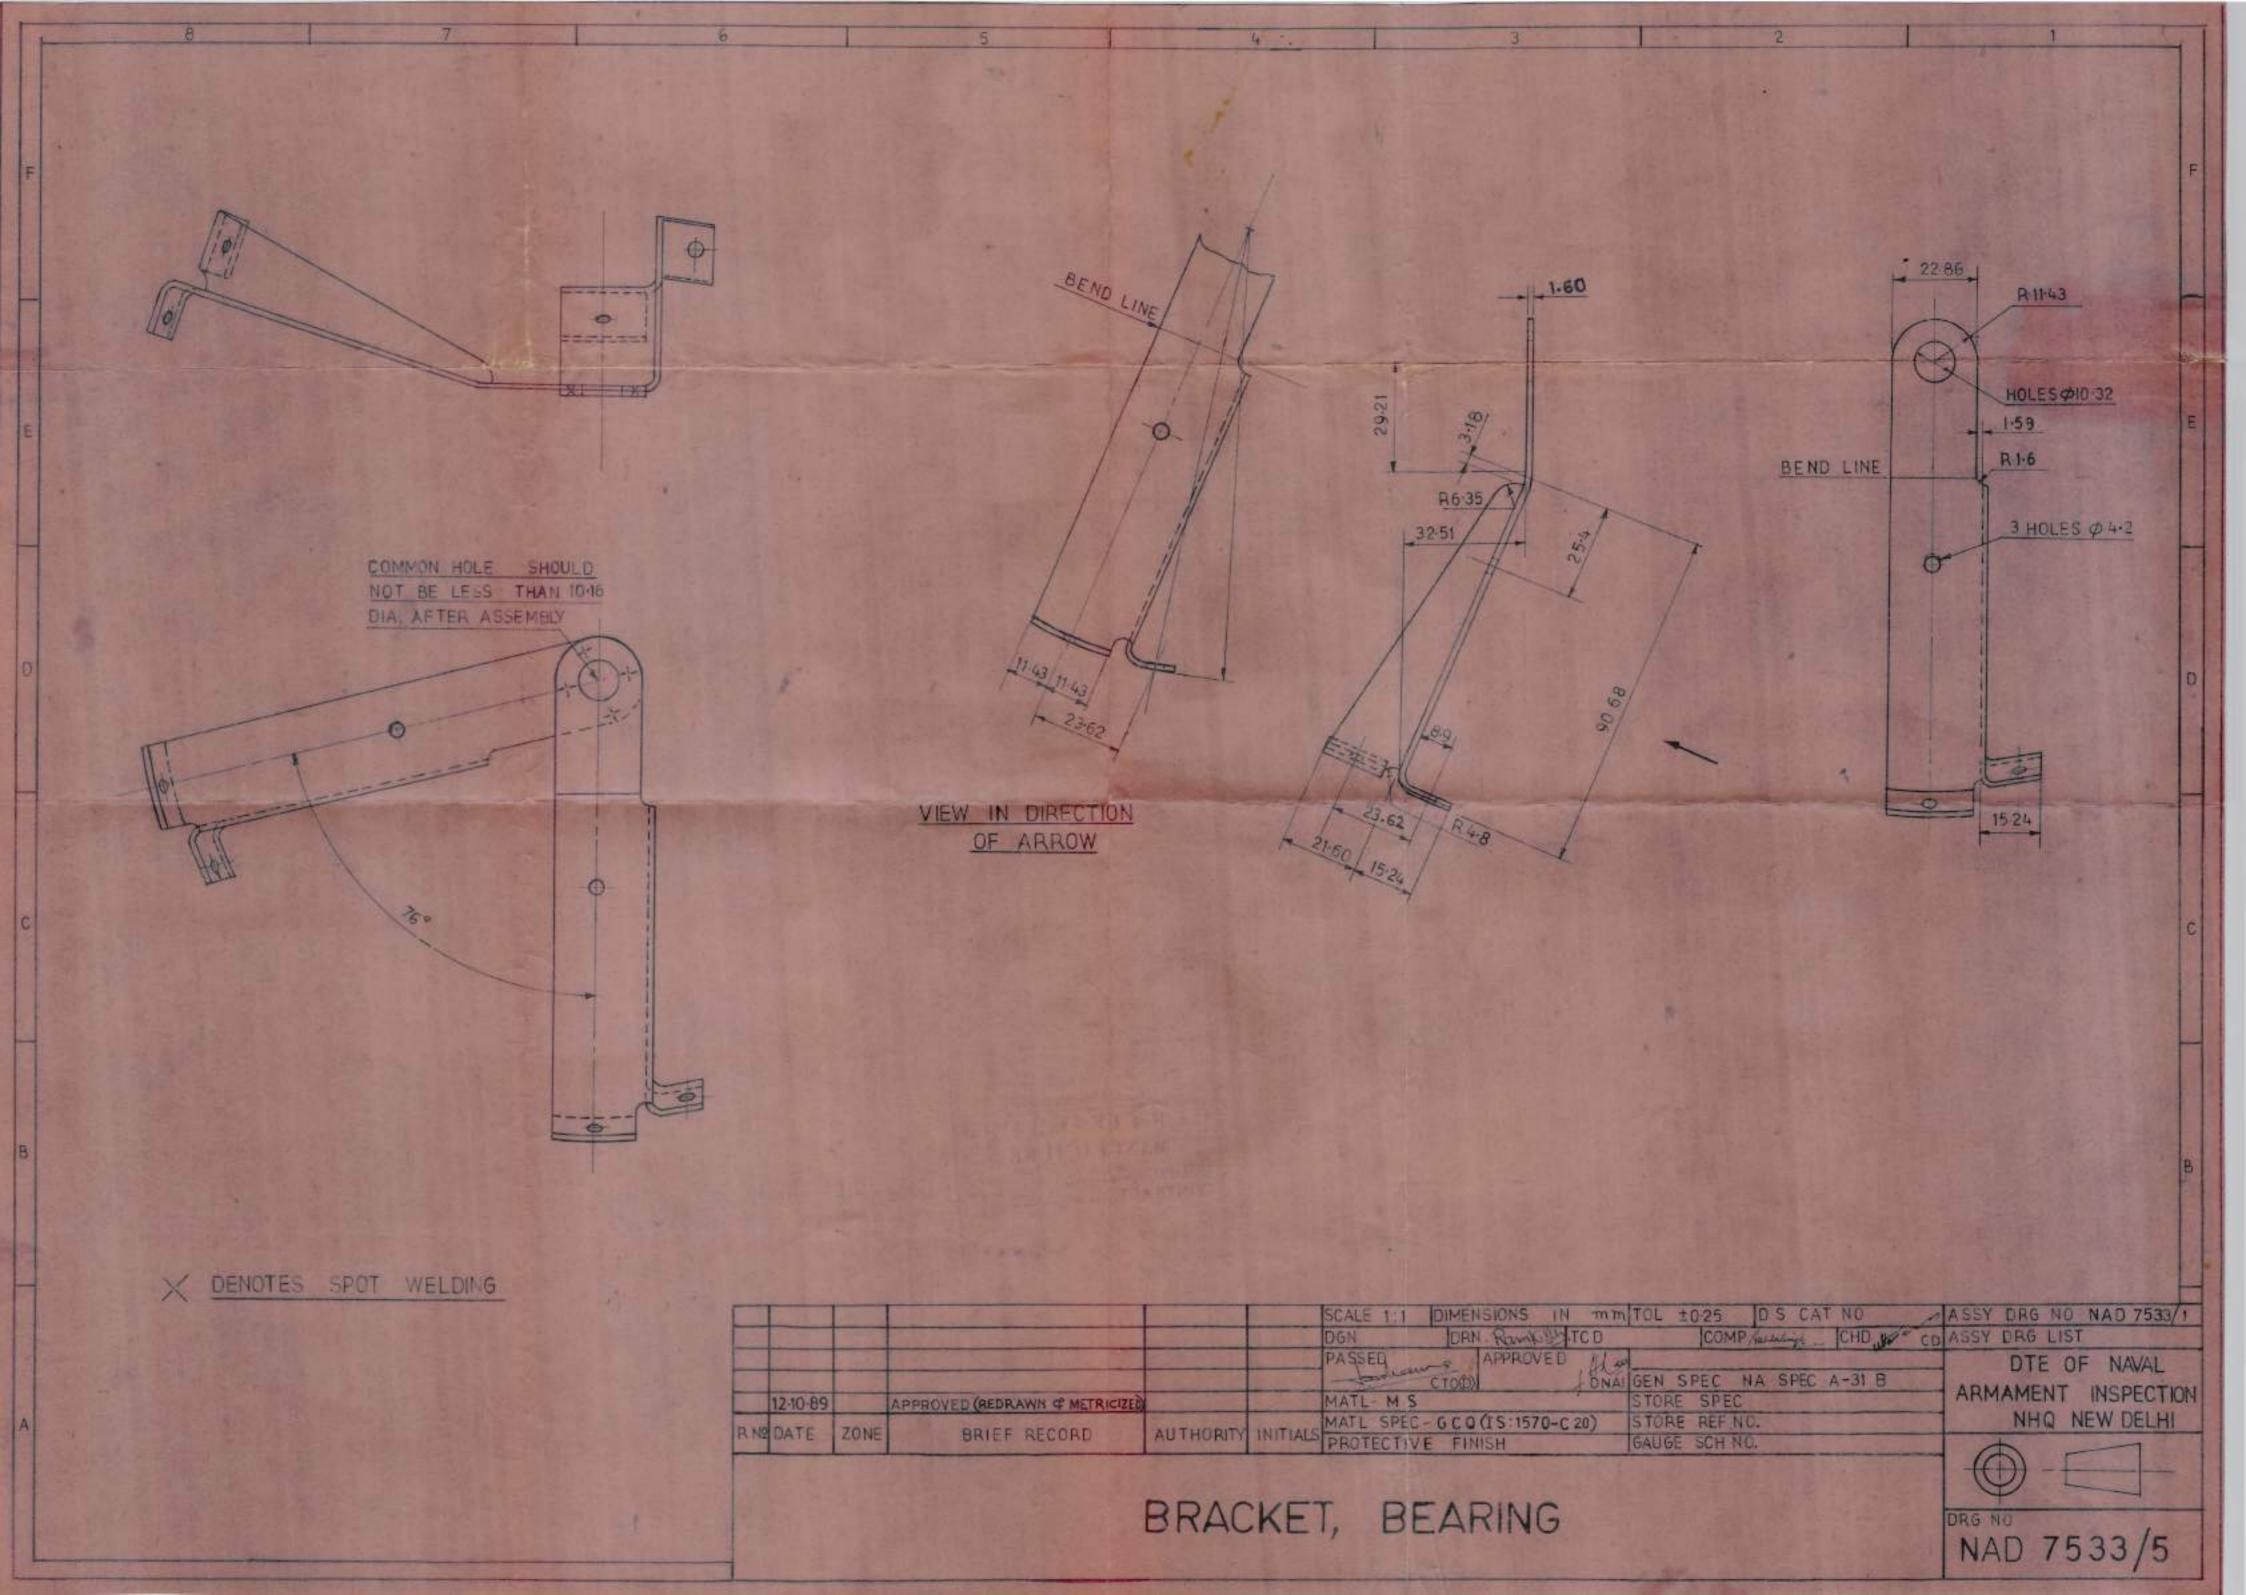

|
| Į                              | DEN. DRN. T. TCD                    | COMP SALL TICHO, HOLLE         | ASSY DRG LIST           |
|                                | PASSED APPROVED                     | GEN, SPEC > N.A. SPEC. A. 31-B | DTE OF NAVAL            |
|                                | MATL - MILD STEEL                   | STORE SPECIS                   | ARMAMENT INSPECTION     |
|                                | MATL SPEC.?<br>G.C.Q. (18.1570-C20) | STORE REFINES                  | N'HO NEW DELHI          |
| Ì                              | PROTECTIVE FINISH.                  | D.S.CAT. Nº.                   |                         |
| THE OWNER WHEN PERSON NAMED IN | BUSH                                | CONE:                          | DRG. No.<br>NAD. 7533/4 |

A-4













PROTECTIVE FINISH: ZINC PLATED TO IS: 1573, Fe Zn 25

| 500