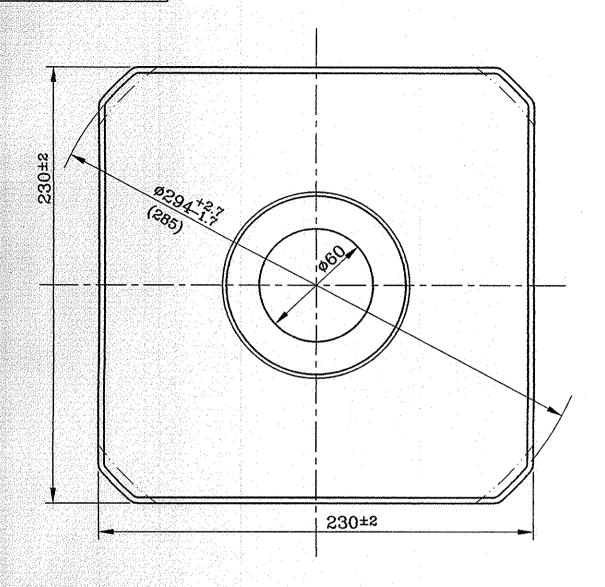

DRAWING NO. 175.40.024-1/F

2. DESCALE

TOLERANCE LIMIT.

EXCEED 1.7 MM.

TECHNICAL REQUIREMENTS.

3. DEPTH OF SURFACE DEFECTS UPTO 0.5 OF ACTUAL

MACHINED SURFACES, THEY SHOULD NOT EXCEED

5. RESIDUAL FIN ALONG PARTING LINE SHOULD NOT

4. MISMATCH SHOULD NOT EXCEED 1.3 MM.

MACHINING ALLOWANCE ARE ALLOWED. ON NOT TO BE

T - 72

## 1. HEAT TREAT. DIA.OF IND. ≥ 3.8 MM.

- 7. MARK PART NO.
- 8. UNSPECIFIED DRAFTS = 7°
- 9. UNSPECIFIED RADII = R 4 MM.
- 11.UNTOLERANCED DIMENSIONS ARE FOR REFERENCE

| 6. BUCKLING SHOULD NOT EXCEED $0.8$ M | VLIVI. |  |
|---------------------------------------|--------|--|
|---------------------------------------|--------|--|

- 10.MACHINING DIMENSIONS ARE SHOWN IN BRACKETS.
- AND NOT TO BE CHECKED.

| 20140    | TRIMMING TOOL    | 600 T   |         |
|----------|------------------|---------|---------|
| 20139    | STAMPING DIES    | DG-13   |         |
| TOOL NO. | TOOL DESCRIPTION | MACHINE | REMARKS |

| MATERIAL                                                                   | FORGING WT.  | <b>+</b> |  |  |  |
|----------------------------------------------------------------------------|--------------|----------|--|--|--|
| 38XC<br>GOST 4543-71                                                       | 26.50 KGS    |          |  |  |  |
| ALT. MATERIAL                                                              | HAMMER       | SCALE    |  |  |  |
|                                                                            | DG-13        | 1:2      |  |  |  |
| DRAWN                                                                      | ' CHECKED    | APPROVED |  |  |  |
| 1. Dull 30/5/08                                                            | 1.1/2/2/2/10 | 12/6/08  |  |  |  |
| DRAWING NO. 175.40.024-1/F CARRIER PLANET,4th NOMENCLATURE: PLANETARY GEAR |              |          |  |  |  |
| HEAVY VEHICLES FACTORY                                                     |              |          |  |  |  |