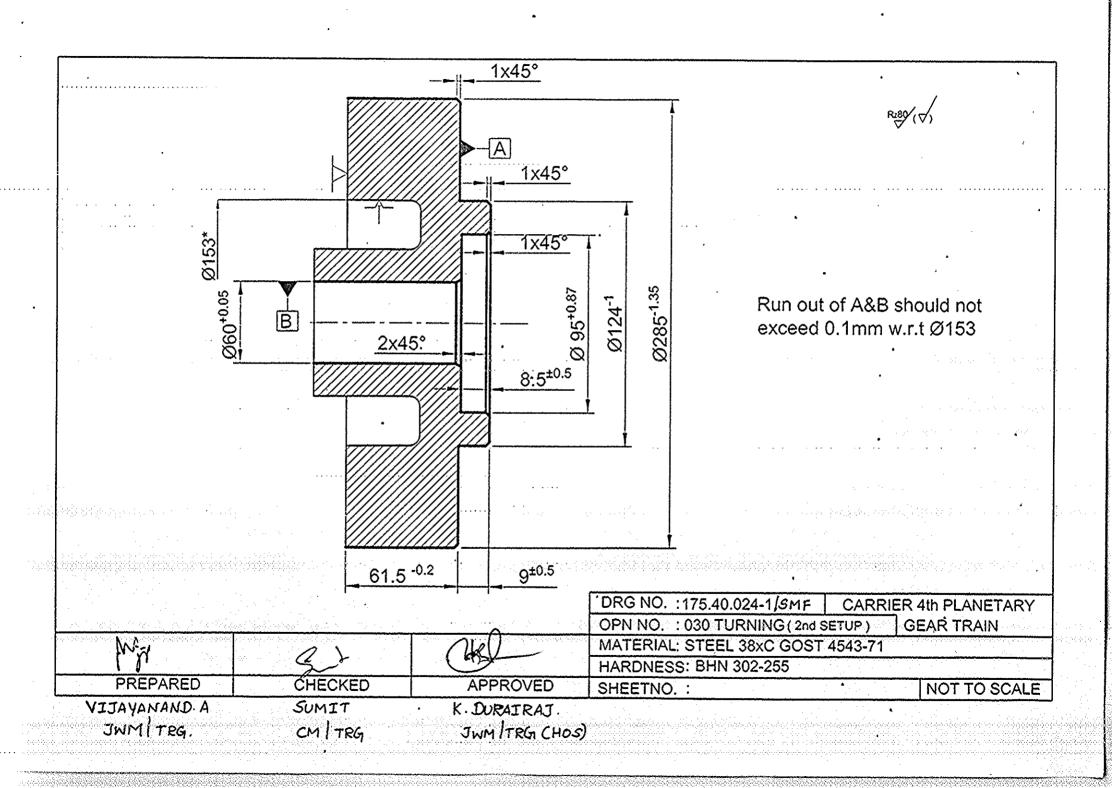

| MATERIAL                                                                   | FORGING WT.  | <b>+</b> |  |  |  |
|----------------------------------------------------------------------------|--------------|----------|--|--|--|
| 38XC<br>GOST 4543-71                                                       | 26.50 KGS    |          |  |  |  |
| ALT. MATERIAL                                                              | HAMMER       | SCALE    |  |  |  |
|                                                                            | DG-13        | 1:2      |  |  |  |
| DRAWN                                                                      | ' CHECKED    | APPROVED |  |  |  |
| 1. Dull 30/5/08                                                            | 1.1/2/2/2/10 | 12/6/08  |  |  |  |
| DRAWING NO. 175.40.024-1/F CARRIER PLANET,4th NOMENCLATURE: PLANETARY GEAR |              |          |  |  |  |
| HEAVY VEHICLES FACTORY                                                     |              |          |  |  |  |