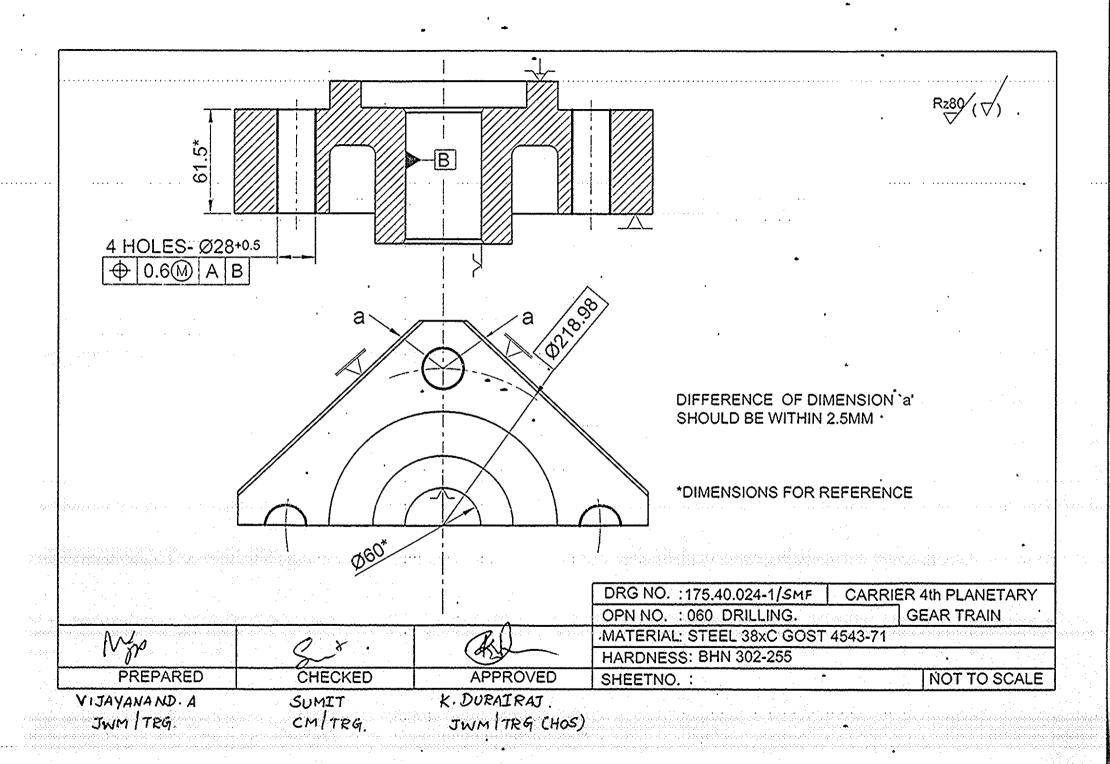

DRAWING NO. 175.40.024-1/F

2. DESCALE

TOLERANCE LIMIT.

EXCEED 1.7 MM.

TECHNICAL REQUIREMENTS.

3. DEPTH OF SURFACE DEFECTS UPTO 0.5 OF ACTUAL

MACHINED SURFACES, THEY SHOULD NOT EXCEED

5. RESIDUAL FIN ALONG PARTING LINE SHOULD NOT

4. MISMATCH SHOULD NOT EXCEED 1.3 MM.

MACHINING ALLOWANCE ARE ALLOWED. ON NOT TO BE

T - 72

## 1. HEAT TREAT. DIA.OF IND. ≥ 3.8 MM.

- 7. MARK PART NO.
- 8. UNSPECIFIED DRAFTS = 7°
- 9. UNSPECIFIED RADII = R 4 MM.
- 11.UNTOLERANCED DIMENSIONS ARE FOR REFERENCE

| 6. BUCKLING SHOULD NOT EXCEED $0.8$ M | VLIVI. |  |
|---------------------------------------|--------|--|
|---------------------------------------|--------|--|

- 10.MACHINING DIMENSIONS ARE SHOWN IN BRACKETS.
- AND NOT TO BE CHECKED.

| 20140    | TRIMMING TOOL    | 600 T   |         |
|----------|------------------|---------|---------|
| 20139    | STAMPING DIES    | DG-13   |         |
| TOOL NO. | TOOL DESCRIPTION | MACHINE | REMARKS |