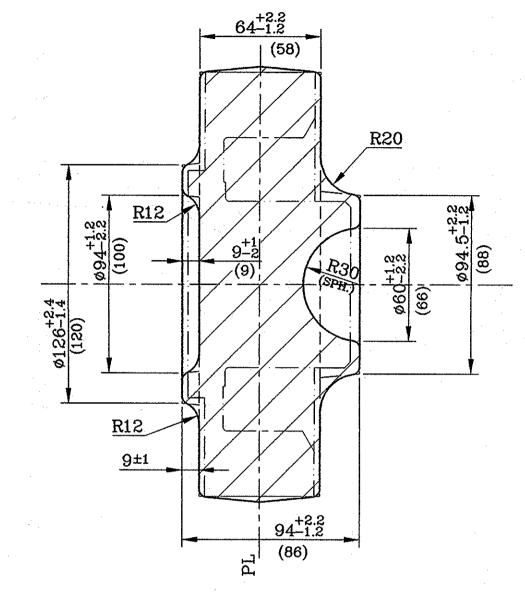

DRAWING NO. 175.40.024-1/F

2. DESCALE

TOLERANCE LIMIT.

EXCEED 1.7 MM.

TECHNICAL REQUIREMENTS.

3. DEPTH OF SURFACE DEFECTS UPTO 0.5 OF ACTUAL

MACHINED SURFACES, THEY SHOULD NOT EXCEED

5. RESIDUAL FIN ALONG PARTING LINE SHOULD NOT

4. MISMATCH SHOULD NOT EXCEED 1.3 MM.

MACHINING ALLOWANCE ARE ALLOWED. ON NOT TO BE

T - 72

## 1. HEAT TREAT. DIA.OF IND. ≥ 3.8 MM.

- 7. MARK PART NO.
- 8. UNSPECIFIED DRAFTS = 7°
- 9. UNSPECIFIED RADII = R 4 MM.
- 11.UNTOLERANCED DIMENSIONS ARE FOR REFERENCE

| 6. BUCKLING SHOULD NOT EXCEED $0.8$ M | VLIVI. |  |
|---------------------------------------|--------|--|
|---------------------------------------|--------|--|

- 10.MACHINING DIMENSIONS ARE SHOWN IN BRACKETS.
- AND NOT TO BE CHECKED.

| 20140    | TRIMMING TOOL    | 600 T   |         |
|----------|------------------|---------|---------|
| 20139    | STAMPING DIES    | DG-13   |         |
| TOOL NO. | TOOL DESCRIPTION | MACHINE | REMARKS |

| MATERIAL                                                                   | FORGING WT.  | <b>+</b> |  |  |  |
|----------------------------------------------------------------------------|--------------|----------|--|--|--|
| 38XC<br>GOST 4543-71                                                       | 26.50 KGS    |          |  |  |  |
| ALT. MATERIAL                                                              | HAMMER       | SCALE    |  |  |  |
|                                                                            | DG-13        | 1:2      |  |  |  |
| DRAWN                                                                      | ' CHECKED    | APPROVED |  |  |  |
| 1. Dull 30/5/08                                                            | 1.1/2/2/2/10 | 12/6/08  |  |  |  |
| DRAWING NO. 175.40.024-1/F CARRIER PLANET,4th NOMENCLATURE: PLANETARY GEAR |              |          |  |  |  |
| HEAVY VEHICLES FACTORY                                                     |              |          |  |  |  |