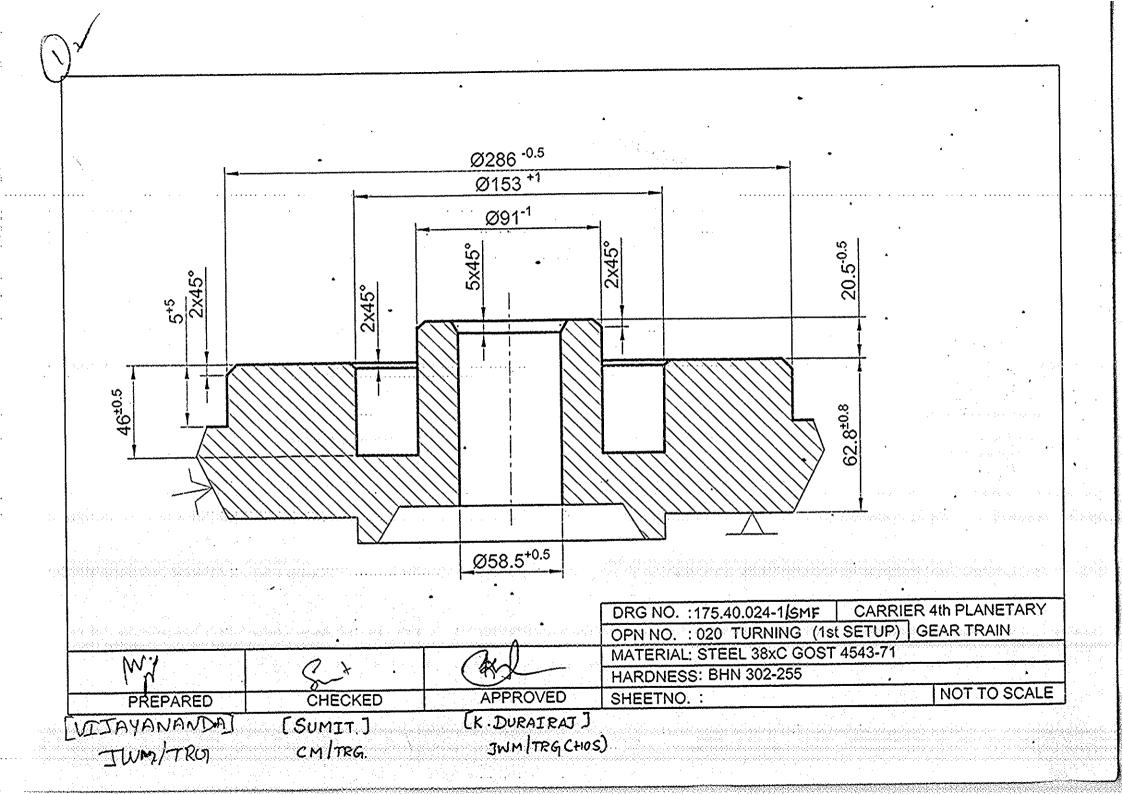

| MATERIAL                                                                   | FORGING WT.  | <b>+</b> |  |  |  |
|----------------------------------------------------------------------------|--------------|----------|--|--|--|
| 38XC<br>GOST 4543-71                                                       | 26.50 KGS    |          |  |  |  |
| ALT. MATERIAL                                                              | HAMMER       | SCALE    |  |  |  |
|                                                                            | DG-13        | 1:2      |  |  |  |
| DRAWN                                                                      | ' CHECKED    | APPROVED |  |  |  |
| 1. Dull 30/5/08                                                            | 1.1/2/2/2/10 | 12/6/08  |  |  |  |
| DRAWING NO. 175.40.024-1/F CARRIER PLANET,4th NOMENCLATURE: PLANETARY GEAR |              |          |  |  |  |
| HEAVY VEHICLES FACTORY                                                     |              |          |  |  |  |