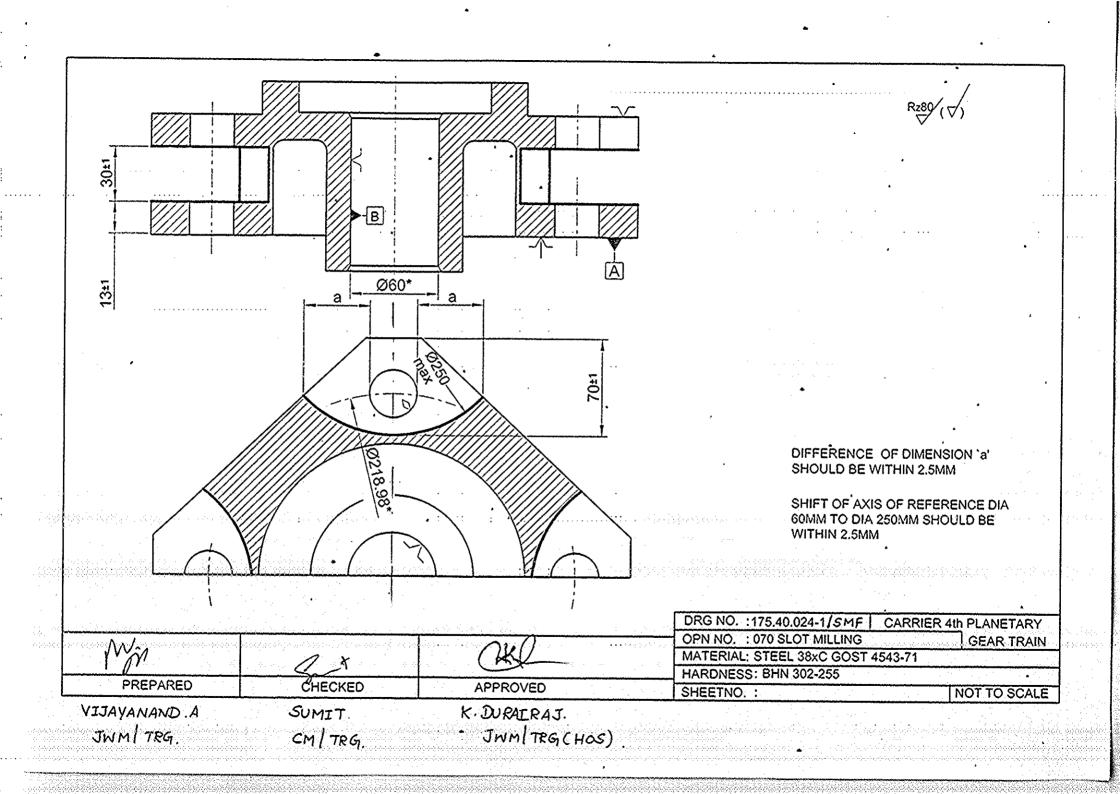

DRAWING NO. 175.40.024-1/F

2. DESCALE

TOLERANCE LIMIT.

EXCEED 1.7 MM.

TECHNICAL REQUIREMENTS.

3. DEPTH OF SURFACE DEFECTS UPTO 0.5 OF ACTUAL

MACHINED SURFACES, THEY SHOULD NOT EXCEED

5. RESIDUAL FIN ALONG PARTING LINE SHOULD NOT

4. MISMATCH SHOULD NOT EXCEED 1.3 MM.

MACHINING ALLOWANCE ARE ALLOWED. ON NOT TO BE

T - 72

## 1. HEAT TREAT. DIA.OF IND. ≥ 3.8 MM.

- 7. MARK PART NO.
- 8. UNSPECIFIED DRAFTS = 7°
- 9. UNSPECIFIED RADII = R 4 MM.
- 11.UNTOLERANCED DIMENSIONS ARE FOR REFERENCE

| 6. BUCKLING SHOULD NOT EXCEED $0.8$ M | VLIVI. |  |
|---------------------------------------|--------|--|
|---------------------------------------|--------|--|

- 10.MACHINING DIMENSIONS ARE SHOWN IN BRACKETS.
- AND NOT TO BE CHECKED.

| 20140    | TRIMMING TOOL    | 600 T   |         |
|----------|------------------|---------|---------|
| 20139    | STAMPING DIES    | DG-13   |         |
| TOOL NO. | TOOL DESCRIPTION | MACHINE | REMARKS |