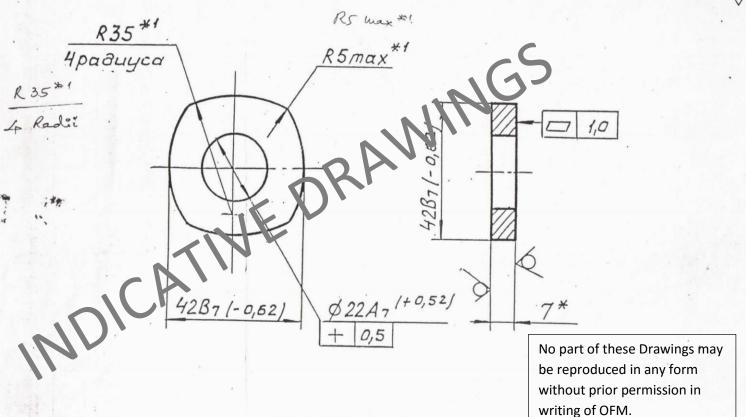

1. Допускается изготовление из стали 60С2А ГОСТ 14959-79

1. The component may be manufactured from Steel 6022 A GOST 14959-70

| Note: HTHESE Drawings are only for           |
|----------------------------------------------|
| references Actual Drawings may be B          |
| different and shall be issued at the time of |
| procurement                                  |

- 1. Допускается изготовление из стали 60С2А ГОСТ 14959-79
- 2. Допускается штамповочный скос не более 7 мм, завал кромок и наличие двойного скола
- 1. The Component way be manufactured from steel 60° 2A 5 03+ 14959-79
  2. Stamping skew not exceeding From, rounding off edges and presence of double spalling is permitted.