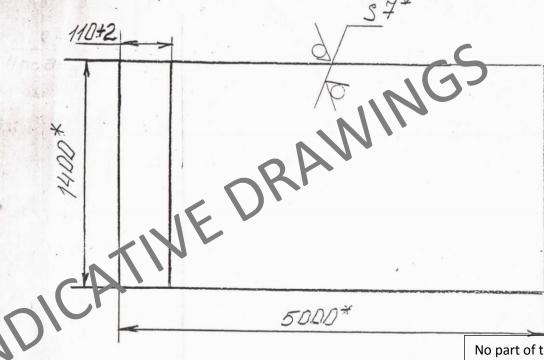

Chack the dimensions of shoot of 1 -0.6 × 1400 × 5000 +25. 210. Cutting of Cut ME sheet in No Marios will s with demension: 110+2 × 14000 015 Blanking triereing Lubricate ma blank with industrial oil 2. Blank the Component along the contour and pierce the hole by single stroke & slide of press as per be reproduced in any form without prior permission in writing of OFM. 020. Draffing 1. Dress the bury along the contour and in the labe.