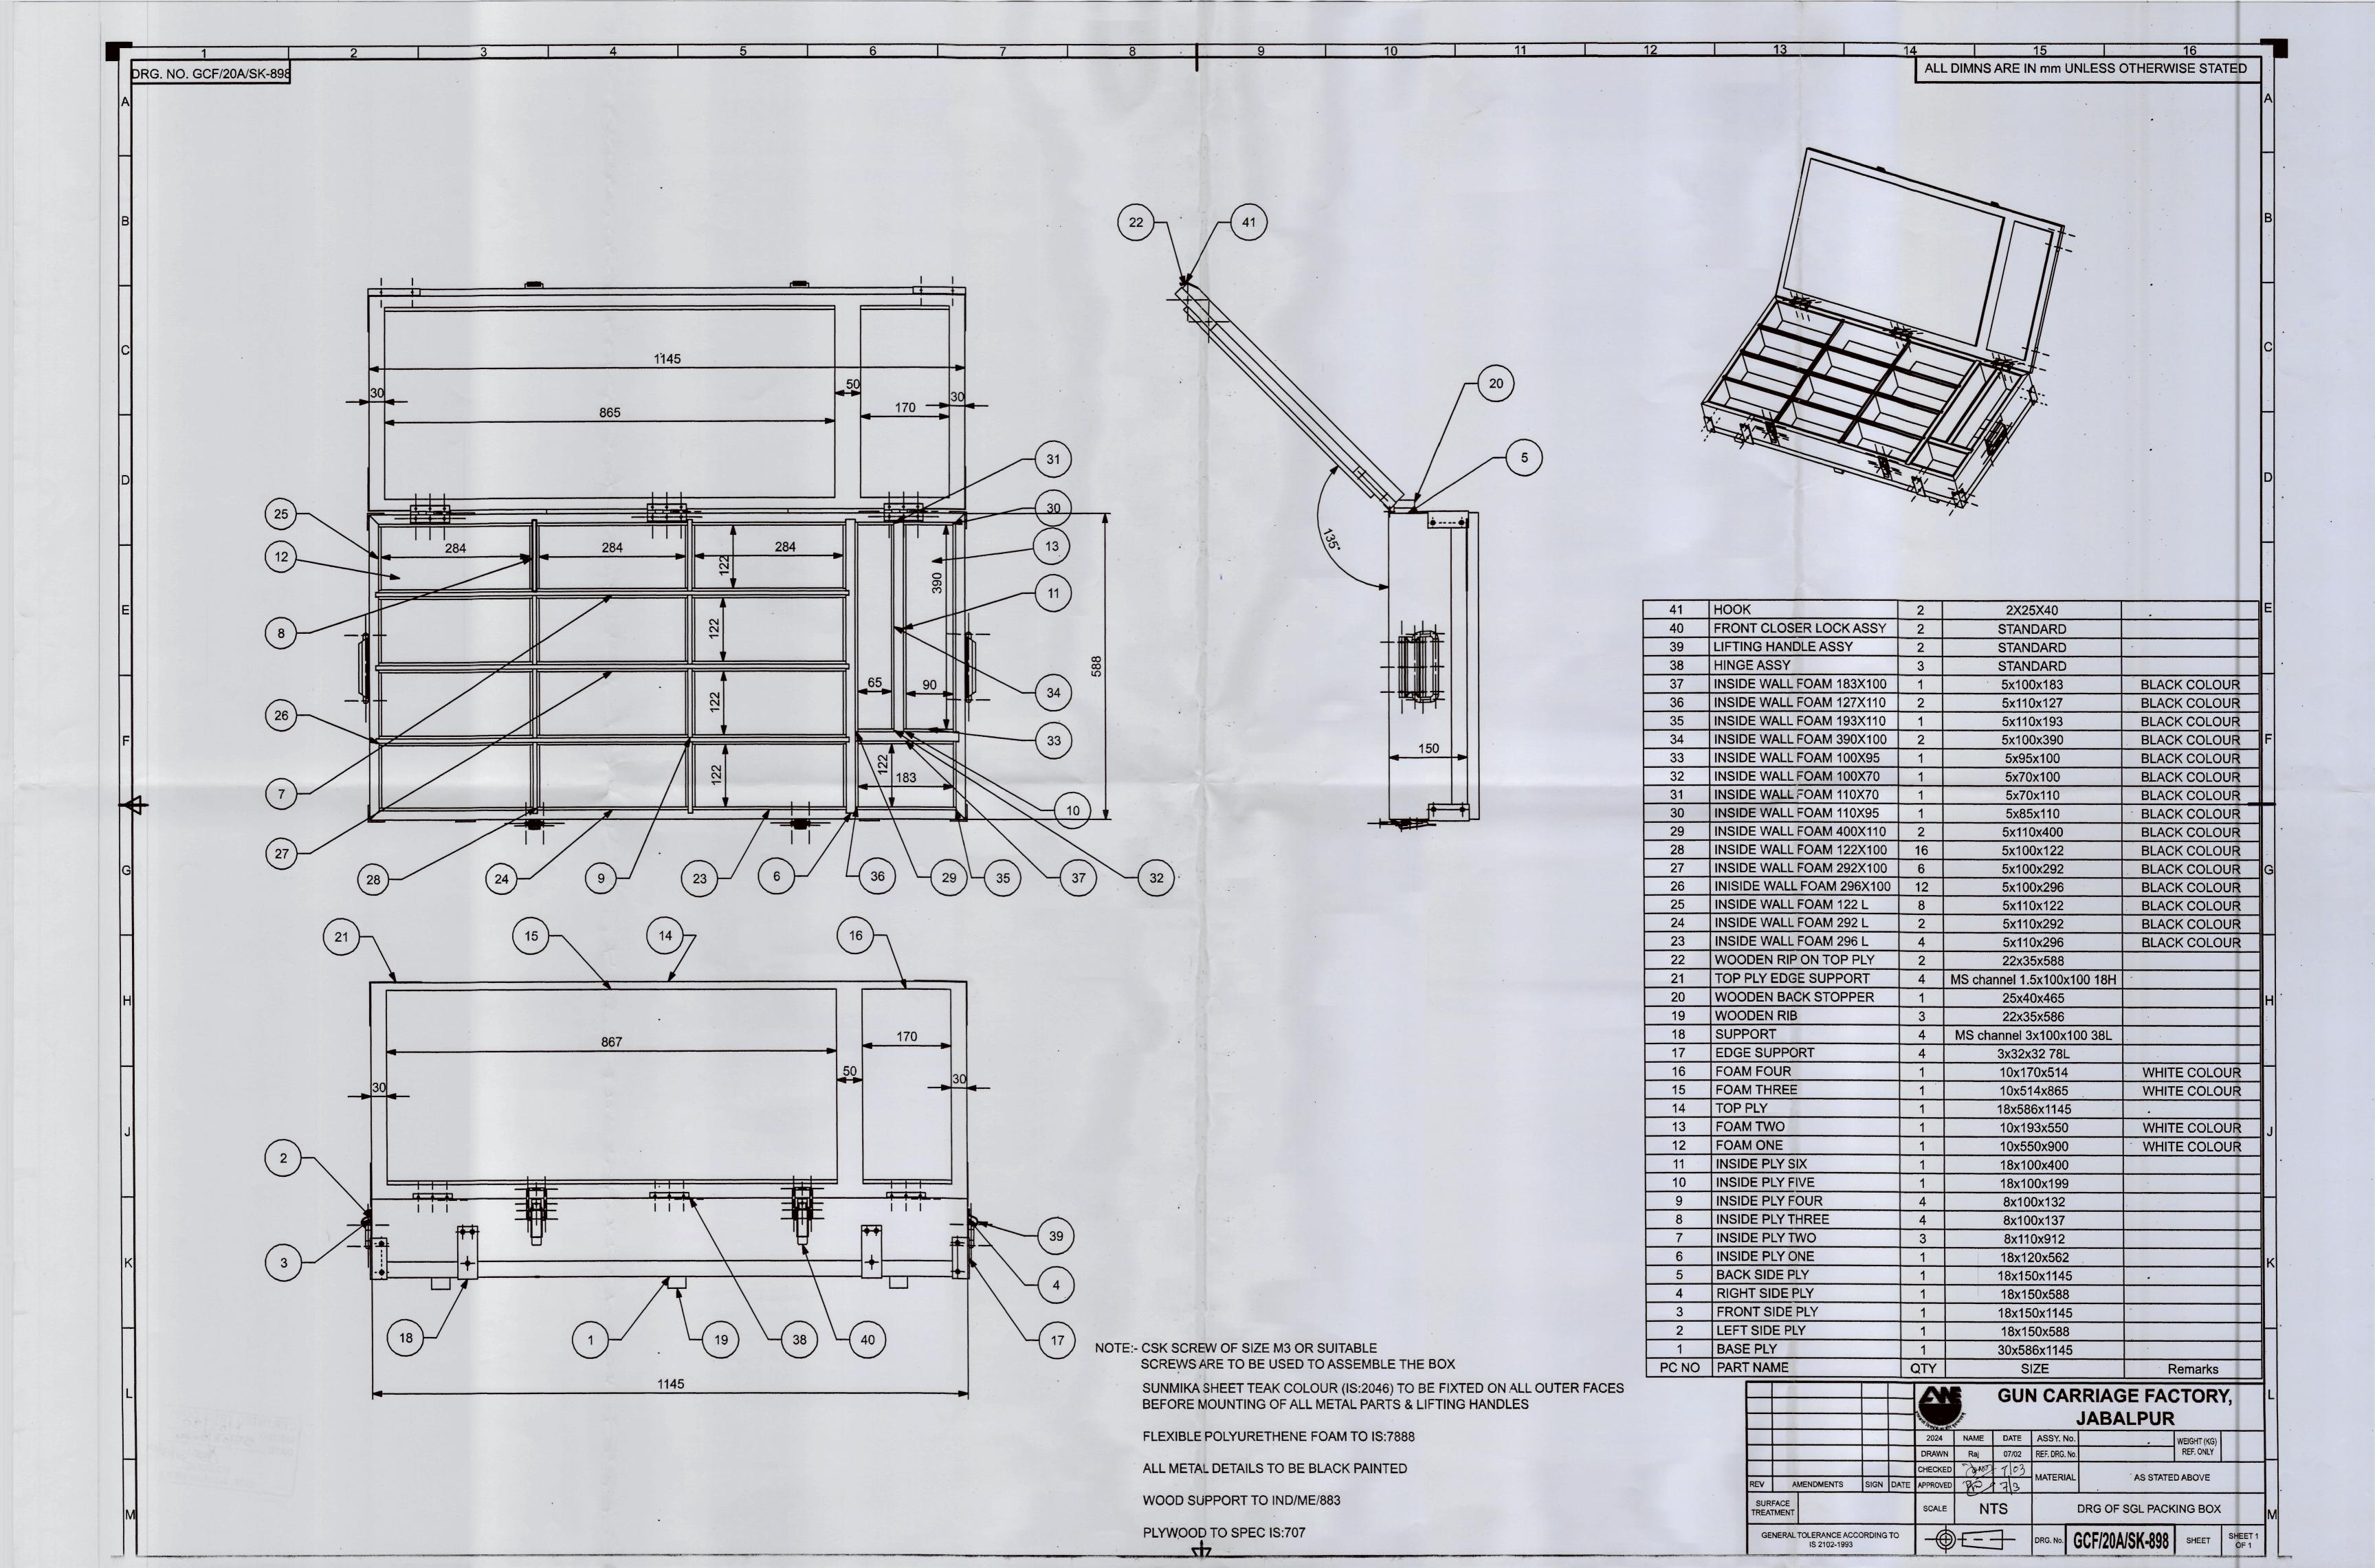

1.Nomenclature & Drawing No.: SGL PACKING BOX & GCF/20A/SK-898

#### 2. Dimension & Tolerance:

As per relevant <u>IS:2102-1993</u> standard etc. mention in drawing of item/component. In case of assembly or subassembly drawings the type of fit should be follow as per relevant drawings. Angular or linear attachment or fitting at any location should be as per drawings.

#### 2. Method of manufacture & Inspection schedule:

| S. NO. | Sequence of operation/ process/functional | REMARK (SAMPLE PLAN OR ANY OTHER    |  |  |  |  |
|--------|-------------------------------------------|-------------------------------------|--|--|--|--|
|        | check/Inspection                          | APPLICABLE INSRUCTIONS)             |  |  |  |  |
| 1      | FIT ASSEMBLE ALL DETAIL AS PER DRG.       | ASSY SHOULD CONFIRM ACCEPTANCE TEST |  |  |  |  |
| 2      | ACCEPTANCE TEST                           |                                     |  |  |  |  |